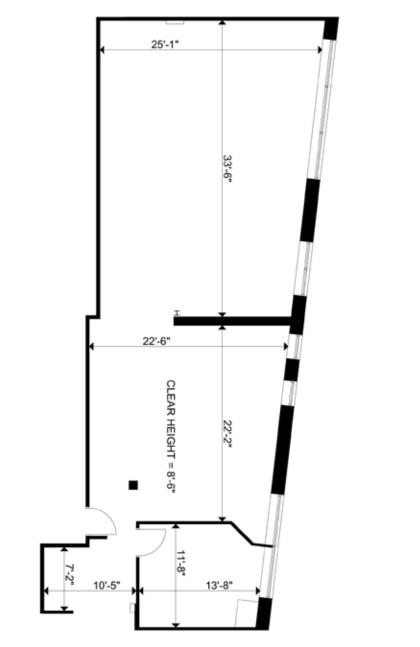

### Office Space for Lease in Ottawa West | Wellington Village

Price: \$14.00/sf OPC: \$20.68/sf

Suite 202 - approx. 1,776 sf

CONTACT: 613-759-8383

leasing@districtreal ty.com

### Darren Clare

Director, Leasing & Investment Sales Sales Representative

One suite remaining on Wellington Street West in Hintonburg, a vibrant and convenient location in Ottawa West.

This second floor office is currently in raw condition, ready to be customized to meet your exact needs. The layout features an open plan with one private office. Daily cleaning and utilities included.