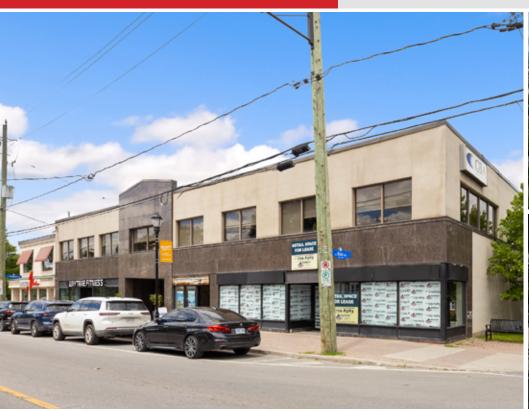

## 1339 Wellington St. W., Ottawa

### Office Space for Lease in Ottawa West | Wellington Village

Price: \$14.00/sf OPC: \$20.68/sf

Suite 202 - approx. 1,776 sf

CONTACT: 613-759-8383

leasing@districtreal ty.com

### Darren Clare

Director, Leasing & Investment Sales Sales Representative

One suite remaining on Wellington Street West in Hintonburg, a vibrant and convenient location in Ottawa West.

This second floor office is currently in raw condition, ready to be customized to meet your exact needs. The layout features an open plan with one private office. Daily cleaning and utilities included.

### Highlights

- A short walk to Tunney's Pasture Station (LRT) and easy access to HWY 417
- On-site parking for tenants
- Great lunch spots, coffee shops, and essential services all within walking distance