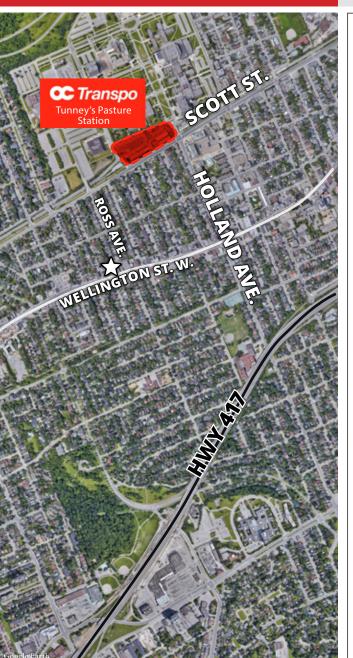

### Highlights

- A short walk to Tunney's Pasture Station (LRT) and easy access to HWY 417
- On-site parking for tenants
- Great lunch spots, coffee shops, and essential services all within walking distance

#### **HIGHLIGHTS**

- Trendy Hintonburg location
- Bike friendly and highly walkable area
- Easy access to HWY 417 with parking on-site
- Bus stop for route 11
- 10 minute walk to Tunney's Pasture Station