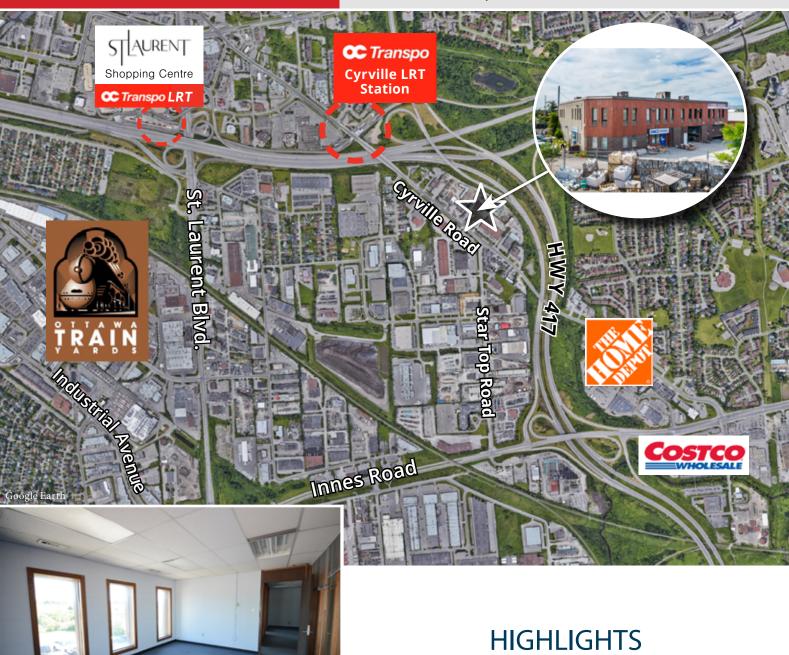

Short drive to downtown Ottawa and close to a wide variety of daily use amenities in the surrounding area, including the St. Laurent Mall, Ottawa Trainyards, CostCo and Home Depot.

#### Darren Clare

Director, Leasing & Investment Sales Sales Representative

- Easy access to HWY 417
- Close to Cyrville Station LRT
  - Bus stop nearby
- Quick access to a wide range of amenities

District Realty Corporation Brokerage