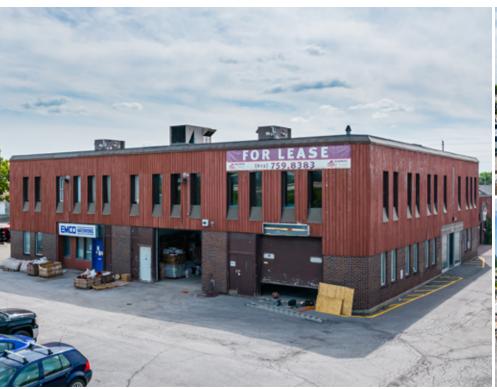

## 1417-C Cyrville Road, Ottawa

## Second Floor Office Space for Lease | Ottawa East Industrial Park

Price: \$7.00/sf OPC: \$9.16/sf

Suite C201 - 2,109 sf Suite C207 - 766 sf

**CONTACT:** 

613-759-8383 leasing@districtrealty.com

## Darren Clare

Director, Leasing & Investment Sales Sales Representative

Second floor walk-up office space available in Ottawa East with easy access to HWY 417 and public transit. Ideal for businesses looking for an affordable office in a convenient location.