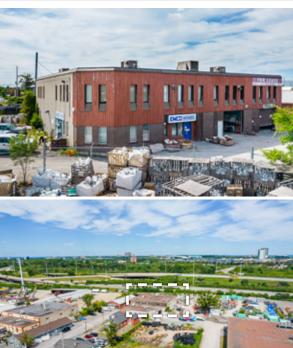

## Darren Clare

Director, Leasing & Investment Sales Sales Representative

Second floor walk-up office space available in Ottawa East with easy access to HWY 417 and public transit. Ideal for businesses looking for an affordable office in a convenient location.

Short drive to downtown Ottawa and close to a wide variety of daily use amenities in the surrounding area, including the St. Laurent Mall, Ottawa Trainyards, CostCo and Home Depot.