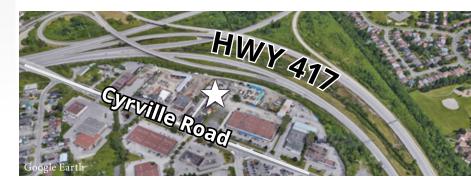

## Darren Clare

Director, Leasing & Investment Sales Sales Representative

Second floor walk-up office space available in Ottawa East with easy access to HWY 417 and public transit. Ideal for businesses looking for an affordable office in a convenient location.

Short drive to downtown Ottawa and close to a wide variety of daily use amenities in the surrounding area, including the St. Laurent Mall, Ottawa Trainyards, CostCo and Home Depot.

#### Darren Clare

Director, Leasing & Investment Sales Sales Representative

- Easy access to HWY 417
- Close to Cyrville Station LRT
  - Bus stop nearby
- Quick access to a wide range of amenities

District Realty Corporation Brokerage