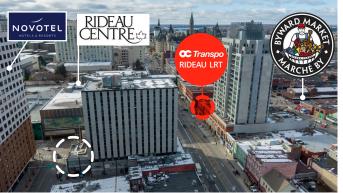

#### Retail space in the heart of downtown Ottawa!

Retail space available located next to the Rideau Centre and Byward Market in downtown Ottawa. Close to the University of Ottawa and Sandy Hill neighbourhood.

#### **Key Features**

- · Glass front units with building signage
- Adjacent to Rideau Centre and Rideau LRT Station
- · Close to the Univeristy of Ottawa and Sandy Hill
- Close to HWY 417 and routes around the canal
  - High vehicle and pedestrian traffic
- On-site superintendent and 24-hour security