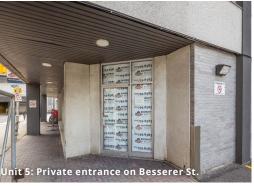

Ideal for retail businesses desiring visibility and constant vehicle and pedestrian traffic. Very effective building signage and large display windows.

- <u>Unit 5</u>: Ideal to refit for an established or franchise restaurant. Ceiling height: 9'9" to cross tee ceiling, 12' to concrete slab. Private entrance. Entrance and display windows facing into the office tower lobby.
- <u>Unit 2</u>: Faces onto Ogilvy Square, a pedestrian space connecting to Rideau Street that features public art and special events.