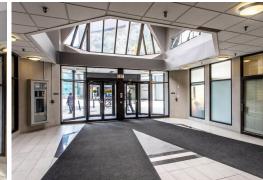

Ideal for retail businesses desiring visibility and constant vehicle and pedestrian traffic. Very effective building signage and large display windows.

- <u>Unit 5</u>: Ideal to refit for an established or franchise restaurant. Ceiling height: 9'9" to cross tee ceiling, 12' to concrete slab. Private entrance. Entrance and display windows facing into the office tower lobby.
- <u>Unit 2</u>: Faces onto Ogilvy Square, a pedestrian space connecting to Rideau Street that features public art and special events.