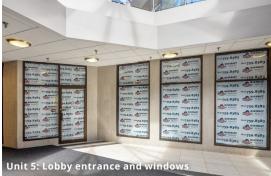

Ideal for retail businesses desiring visibility and constant vehicle and pedestrian traffic. Very effective building signage and large display windows.

- <u>Unit 5</u>: Ideal to refit for an established or franchise restaurant. Ceiling height: 9'9" to cross tee ceiling, 12' to concrete slab. Private entrance. Entrance and display windows facing into the office tower lobby.
- <u>Unit 2</u>: Faces onto Ogilvy Square, a pedestrian space connecting to Rideau Street that features public art and special events.