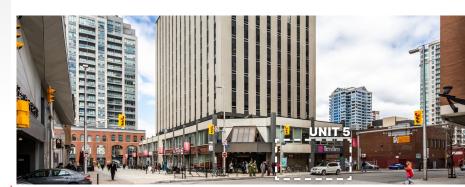

#### Retail space in the heart of downtown Ottawa!

Retail space available located next to the Rideau Centre and Byward Market in downtown Ottawa. Close to the University of Ottawa and Sandy Hill neighbourhood.

Ideal for retail businesses desiring visibility and constant vehicle and pedestrian traffic. Very effective building signage and large display windows.

- <u>Unit 5</u>: Ideal to refit for an established or franchise restaurant. Ceiling height: 9'9" to cross tee ceiling, 12' to concrete slab. Private entrance. Entrance and display windows facing into the office tower lobby.
- <u>Unit 2</u>: Faces onto Ogilvy Square, a pedestrian space connecting to Rideau Street that features public art and special events.