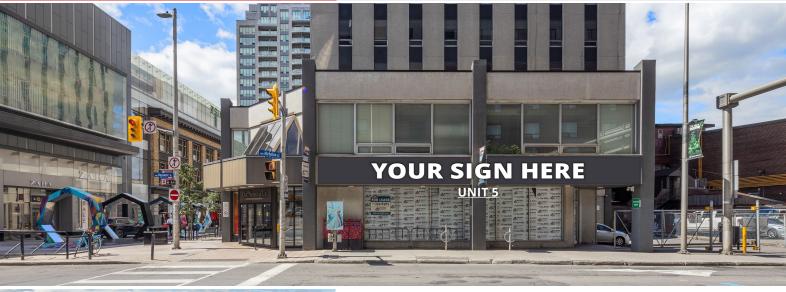

Ideal for retail businesses desiring visibility and constant vehicle and pedestrian traffic. Very effective building signage and large display windows.

- <u>Unit 5</u>: Ideal to refit for an established or franchise restaurant. Ceiling height: 9'9" to cross tee ceiling, 12' to concrete slab. Private entrance. Entrance and display windows facing into the office tower lobby.
- <u>Unit 2</u>: Faces onto Ogilvy Square, a pedestrian space connecting to Rideau Street that features public art and special events.

Price: \$40.00/sf OPC: \$11.32/sf

Unit 2 - approx. 542 sf - 30 Days Notice

Unit 5 - approx. 1,611 sf

CONTACT:

613-236-7777

Neil Mason

Sales Representative, Cushman & Wakefield

District Realty Corporation Brokerage