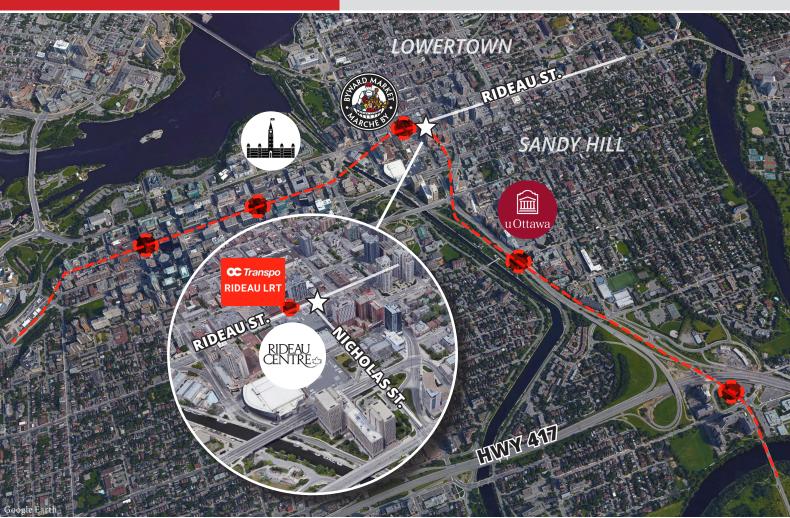

#### Retail space in the heart of downtown Ottawa!

Retail space available located next to the Rideau Centre and Byward Market in downtown Ottawa. Close to the University of Ottawa and Sandy Hill neighbourhood.

#### **Key Features**

- · Glass front units with building signage
- Adjacent to Rideau Centre and Rideau LRT Station
- · Close to the Univeristy of Ottawa and Sandy Hill
- Close to HWY 417 and routes around the canal
  - High vehicle and pedestrian traffic
- On-site superintendent and 24-hour security