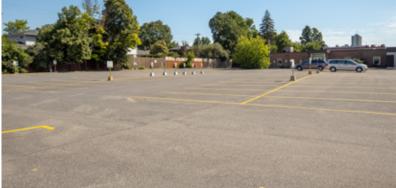

## Highlights

- Common meeting room with lounge available by request
- Parking Ratio: 1/1,500 sf | Extra Spaces: \$95/mo. + HST
- Fully supervised parking lot and valet parking for tenants
- On-site superintendent and 24-hour emergency service
- Free fitness centre with showers for tenants
- Bike racks

## 2249 Carling Avenue, Ottawa

Free Fitness Centre for Tenants

Common Boardroom Available By Request

2

Supervised Lot with Valet Parking for Tenants

2249 Carling Avenue, Ottawa District Realty Corporation Brokerage districtrealty.com