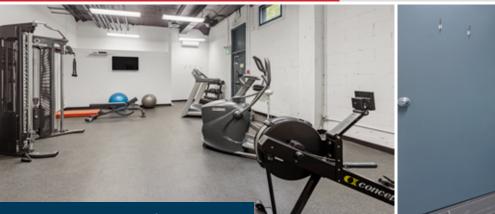

## Highlights

- Common meeting room with lounge available by request
- Parking Ratio: 1/1,500 sf | Extra Spaces: \$95/mo. + HST
- Fully supervised parking lot and valet parking for tenants
- On-site superintendent and 24-hour emergency service
- Free fitness centre with showers for tenants
- Bike racks

## 2249 Carling Avenue, Ottawa

Free Fitness Centre for Tenants

Common Boardroom Available By Request

2

Supervised Lot with Valet Parking for Tenants

2249 Carling Avenue, Ottawa District Realty Corporation Brokerage districtrealty.com