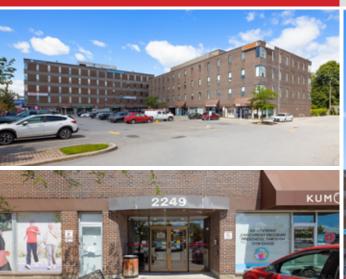

2249 Carling Avenue, Ottawa

## Office Space for Lease | Ottawa West

One suite remaining at this conveniently located office building in Ottawa West. Tenants enjoy valet parking and access to a free fitness centre. Coffee shop, pharmacy, and mini-market on-site.

Close to Carlingwood Shopping Centre, a Shell gas station, Starbucks, Staples, and more. Walk to Lincoln Fields Station.

Located close to the intersection of Carling and Woodroffe Ave. providing easy access to HWY 417. Highly visible pylon signage on Carling Avenue with constant vehicle traffic.