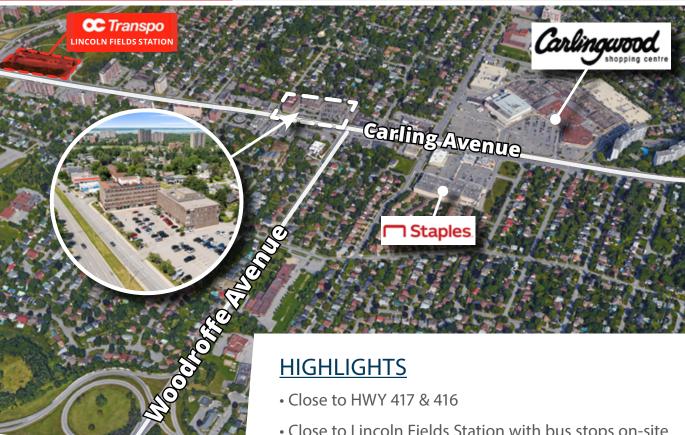

Close to Carlingwood Shopping Centre, a Shell gas station, Starbucks, Staples, and more. Walk to Lincoln Fields Station.

Located close to the intersection of Carling and Woodroffe Ave. providing easy access to HWY 417. Highly visible pylon signage on Carling Avenue with constant vehicle traffic.

### • Close to HWY 417 & 416

- Close to Lincoln Fields Station with bus stops on-site • LRT Completion Date: 2026
- Close to Carlingwood Shopping Centre and a range of amenities
- Coffee shop, pharmacy and mini market on-site