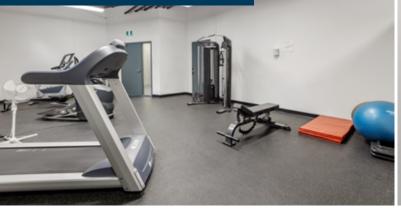

## Highlights

- Common meeting room with lounge available by request
- Parking Ratio: 1/1,500 sf | Extra Spaces: \$95/mo. + HST
- Fully supervised parking lot and valet parking for tenants
- On-site superintendent and 24-hour emergency service
- Free fitness centre with showers for tenants
- Bike racks

## 2249 Carling Avenue, Ottawa

Free Fitness Centre for Tenants

Common Boardroom Available By Request

2

Supervised Lot with Valet Parking for Tenants

2249 Carling Avenue, Ottawa District Realty Corporation Brokerage districtrealty.com