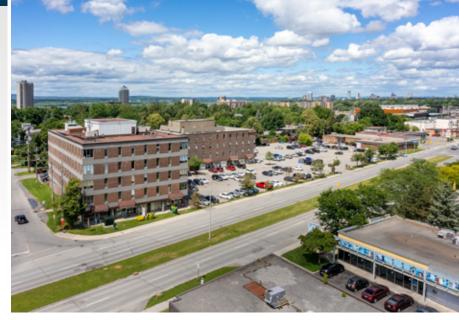

2249 Carling Avenue, Ottawa

## Office Space for Lease | Ottawa West

One suite remaining at this conveniently located office building in Ottawa West. Tenants enjoy valet parking and access to a free fitness centre. Coffee shop, pharmacy, and mini-market on-site.