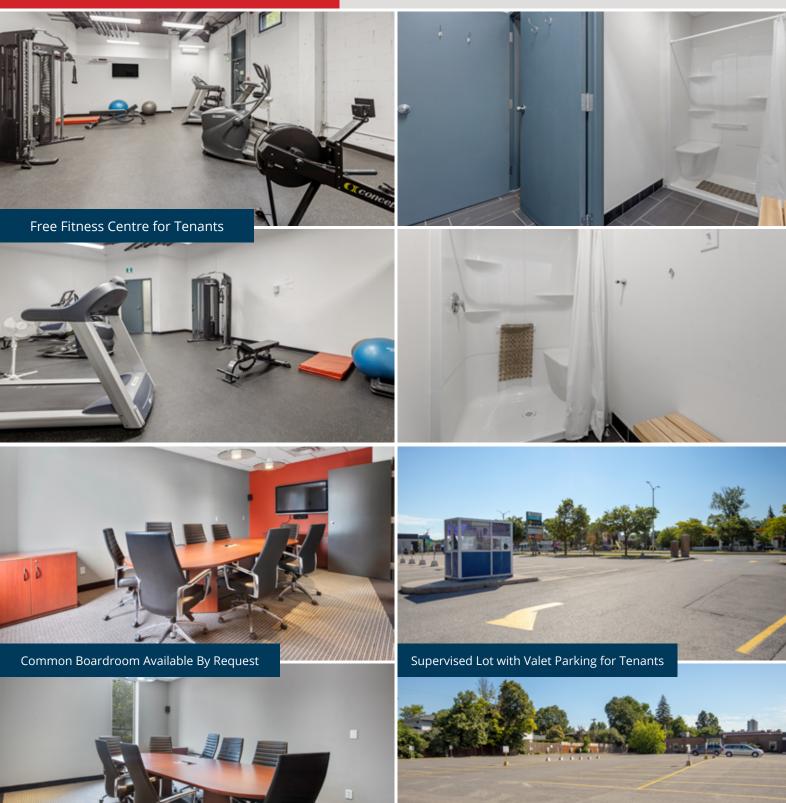

### Office Space for Lease | Ottawa West

Conveniently located offices, ideal for small and medium sized businesses. Tenants enjoy valet parking and access to a free fitness centre with showers. Coffee shop, pharmacy and mini-market on-site.

### Highlights

- Common meeting room with lounge available by request
- Parking Ratio: 1/1,500 sf | Extra Spaces: \$95/mo + HST
- Large fully supervised parking lot | Valet parking for tenants
- On-site superintendent and 24-hour emergency service
- Free fitness centre with showers for tenants
- Bike racks