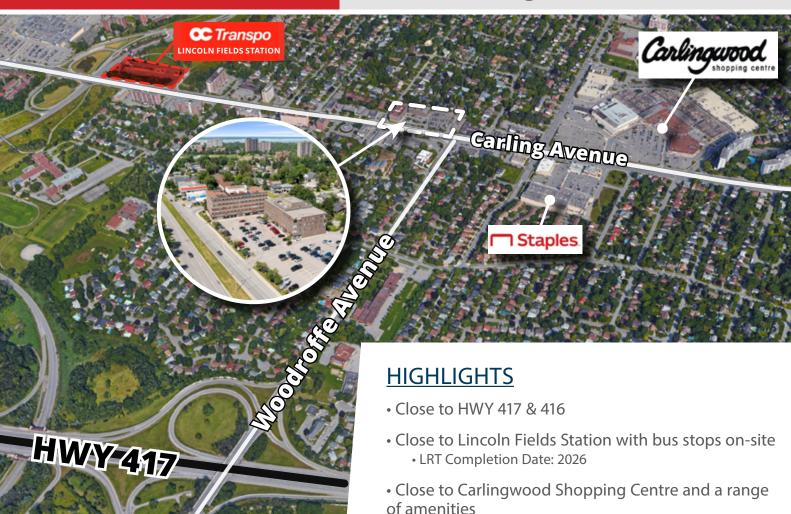

### Office Space for Lease | Ottawa West

Conveniently located offices, ideal for small and medium sized businesses. Tenants enjoy valet parking and access to a free fitness centre with showers. Coffee shop, pharmacy and mini-market on-site.

Located at the intersection of Carling and Woodroffe Ave. providing easy access to HWY 417. Ideal for commuters from downtown and Kanata. Short walk to Lincoln Fields Station.

### Highlights

- Common meeting room with lounge available by request
- Parking Ratio: 1/1,500 sf | Extra Spaces: \$95/mo + HST
- Large fully supervised parking lot | Valet parking for tenants
- On-site superintendent and 24-hour emergency service
- Free fitness centre with showers for tenants
- Bike racks