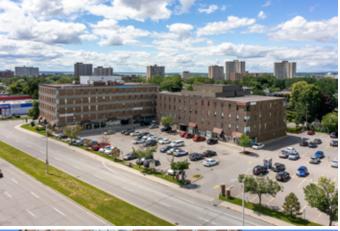

### Office Space for Lease | Ottawa West

Conveniently located offices, ideal for small and medium sized businesses. Tenants enjoy valet parking and access to a free fitness centre with showers. Coffee shop, pharmacy and mini-market on-site.

Located at the intersection of Carling and Woodroffe Ave. providing easy access to HWY 417. Ideal for commuters from downtown and Kanata. Short walk to Lincoln Fields Station.