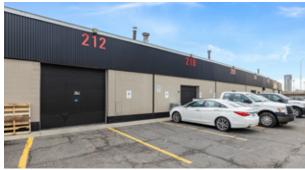

Bay 116-118 - 7,300 sf (approx.)

- · Ceiling Height: 18'
- Access to common loading dock

CONTACT:

613-759-8383

leasing@districtreal ty.com

#### **GROUND LEVEL:**

<u>Bay 116</u>: About 7,300 sf warehouse space. Loading door with access to common dock. Large open space with two offices and a private washroom.

District Realty Corporation Brokerage