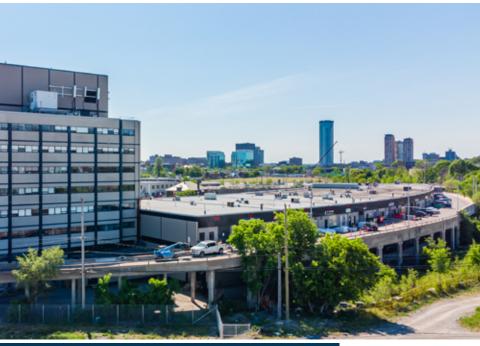

### OTTAWA WEST | WAREHOUSE SPACE FOR LEASE

Conveniently located warehouse spaces, just west of downtown Ottawa. Close to HWY 417 and only steps from Bayview Station (LRT). Suitable for storage or light industrial uses.

Coffee and great lunch options on-site. Walk to many more in Chinatown, Little Italy, and Wellington West.