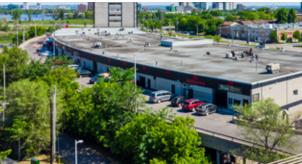

# 250 City Centre Avenue, Ottawa

**UPPER LEVEL** 

Price: \$13.00/sf OPC: \$ 7.74/sf

Bay 228 - 3,200 sf (Nov. 1 2024)

• Ceiling Height approx. 14'; Grade loading door.

**GROUND LEVEL** 

Price: \$16.00/sf OPC: \$ 7.74/sf

#### **UPPER LEVEL:**

Bay 228 - 3,200 sf available Nov. 1st. Overhead door and one window.