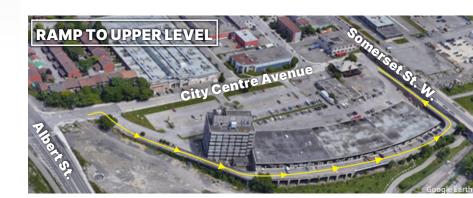

### OTTAWA WEST | WAREHOUSE SPACE FOR LEASE

Conveniently located warehouse spaces, just west of downtown Ottawa. Close to HWY 417 and only steps from Bayview Station (LRT). Suitable for storage or light industrial uses.

### Darren Clare

Director, Leasing & Investment Sales Sales Representative

access to anywhere in the city.

- Close to Gatineau
- Minutes from HWY 417 and downtown Ottawa
- Easy access to the Parkway
- Close to Bayview Station: LRT and all major bus routes
- Walk to Wellington West, Little Italy and Chinatown
- Coffee and great lunch options on-site
- Zoning: MC[398] S169-h