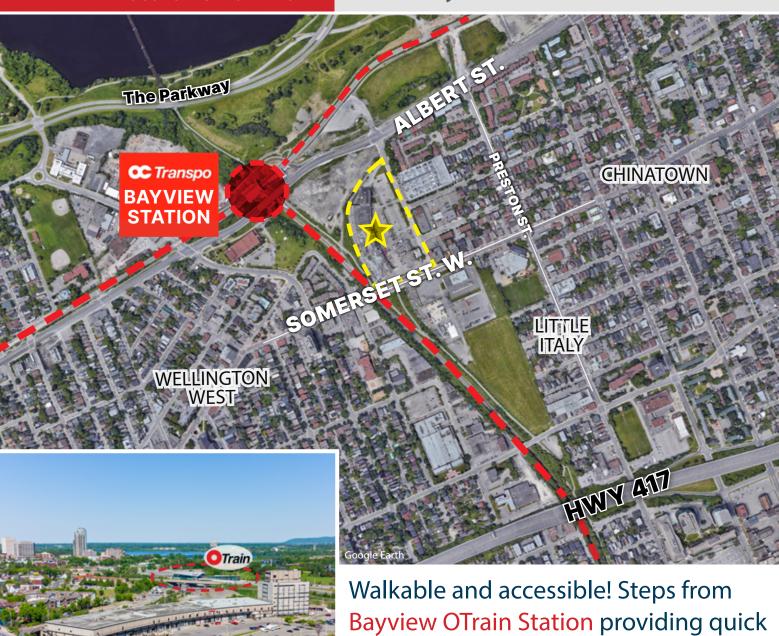

### OTTAWA WEST | WAREHOUSE SPACE FOR LEASE

Conveniently located warehouse spaces, just west of downtown Ottawa. Close to HWY 417 and only steps from Bayview Station (LRT). Suitable for storage or light industrial uses.

Coffee and great lunch options on-site. Walk to many more in Chinatown, Little Italy, and Wellington West.

### Darren Clare

Director, Leasing & Investment Sales Sales Representative

access to anywhere in the city.

- Close to Gatineau
- Minutes from HWY 417 and downtown Ottawa
- Easy access to the Parkway
- Close to Bayview Station: LRT and all major bus routes
- Walk to Wellington West, Little Italy and Chinatown
- Coffee and great lunch options on-site
- Zoning: MC[398] S169-h