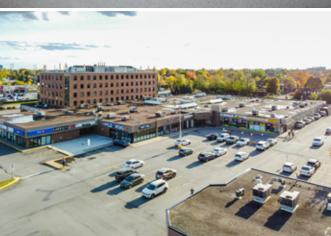

### Office Space for Lease | Ottawa West

Conveniently located on the corner of Meadowlands and Prince of Wales Drive, the Rideauview Plaza offers spacious and well-lit office suites with easy access to a variety of great amenities and lunch options. Short walk to beautiful green spaces, Hog's Back Falls and Mooney's Bay.

Plenty of parking on-site. Close to HWY 417 with easy access to routes around the canal. Walkable and bike friendly area with bus stops for route 111.

Full second floor available with new lighting and window glaze. Ideal for large businesses, PWGSC, and associates of Carleton University or Algonquin College.