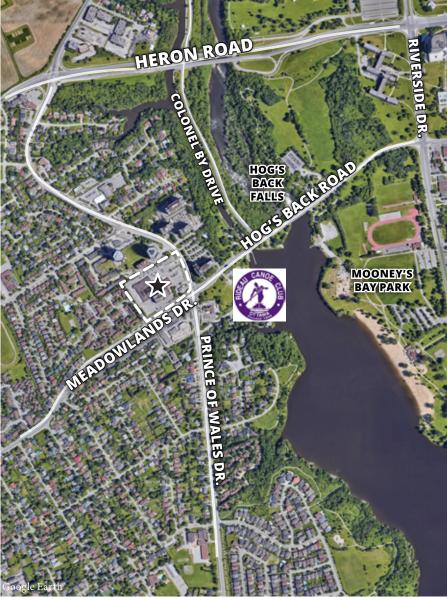

### Office Space for Lease | Ottawa West

Conveniently located on the corner of Meadowlands and Prince of Wales Drive, the Rideauview Plaza offers spacious and well-lit office suites with easy access to a variety of great amenities and lunch options. Short walk to beautiful green spaces, Hog's Back Falls and Mooney's Bay.

Plenty of parking on-site. Close to HWY 417 with easy access to routes around the canal. Walkable and bike friendly area with bus stops for route 111.

Full second floor available with new lighting and window glaze. Ideal for large businesses, PWGSC, and associates of Carleton University or Algonquin College.