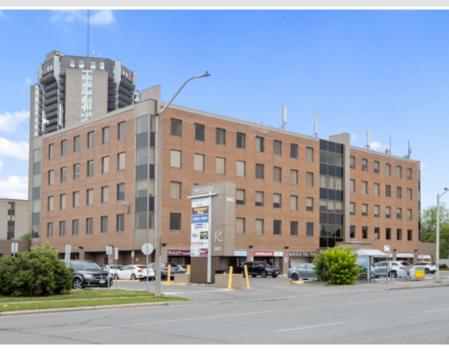

### Office Space for Lease | Ottawa West

Conveniently located on the corner of Meadowlands and Prince of Wales Drive, the Rideauview Plaza offers spacious and well-lit office suites with easy access to a variety of great amenities and lunch options. Short walk to beautiful green spaces, Hog's Back Falls and Mooney's Bay.

Plenty of parking on-site. Close to HWY 417 with easy access to routes around the canal. Walkable and bike friendly area with bus stops for route 111.

Full second floor available with new lighting and window glaze. Ideal for large businesses, PWGSC, and associates of Carleton University or Algonquin College.

### Highlights

- Close to HWY 417
- Plenty of parking for tenants and clients
- Easy access to HWY 417 and major thoroughfares
- Stops for bus route 111 on-site
- Great amenities on your doorstep: BMO, Tim Hortons, Farmer's Pick Grocery, Pharmasave, Shell Gas, and more.