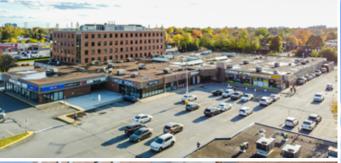

### Office Space for Lease | Ottawa West

Conveniently located on the corner of Meadowlands and Prince of Wales Drive, the Rideauview Plaza offers spacious and well-lit office suites with easy access to a variety of great amenities and lunch options. Short walk to beautiful green spaces, Hog's Back Falls and Mooney's Bay.

Plenty of parking on-site. Close to HWY 417 with easy access to routes around the canal. Walkable and bike friendly area with bus stops for route 111.

Full second floor available with new lighting and window glaze. Ideal for large businesses, PWGSC, and associates of Carleton University or Algonquin College.

### Highlights

- Close to HWY 417
- Plenty of parking for tenants and clients
- Easy access to HWY 417 and major thoroughfares
- Stops for bus route 111 on-site
- Great amenities on your doorstep: BMO, Tim Hortons, Farmer's Pick Grocery, Pharmasave, Shell Gas, and more.