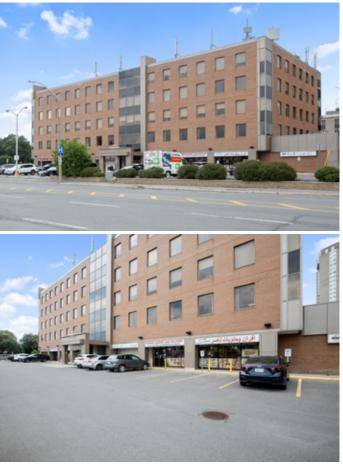

### Office Space for Lease | Ottawa West

Conveniently located on the corner of Meadowlands and Prince of Wales Drive, the Rideauview Plaza offers spacious and well-lit office suites with easy access to a variety of great amenities and lunch options. Short walk to beautiful green spaces, Hog's Back Falls and Mooney's Bay.

Plenty of parking on-site. Close to HWY 417 with easy access to routes around the canal. Walkable and bike friendly area with bus stops for route 111.

Full second floor available with new lighting and window glaze. Ideal for large businesses, PWGSC, and associates of Carleton University or Algonquin College.

### Highlights

- Close to HWY 417
- Plenty of parking for tenants and clients
- Easy access to HWY 417 and major thoroughfares
- Stops for bus route 111 on-site
- Great amenities on your doorstep: BMO, Tim Hortons, Farmer's Pick Grocery, Pharmasave, Shell Gas, and more.