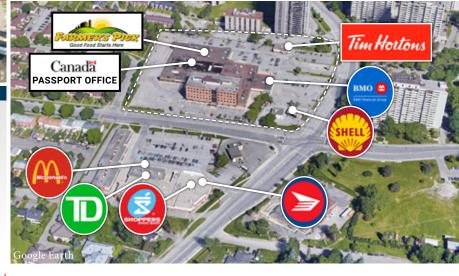

### Highlights

- Close to HWY 417
- Plenty of parking for tenants and clients
- Easy access to HWY 417 and major thoroughfares
- Stops for bus route 111 on-site
- Great amenities on your doorstep: BMO, Tim Hortons, Farmer's Pick Grocery, Pharmasave, Shell Gas, and more.