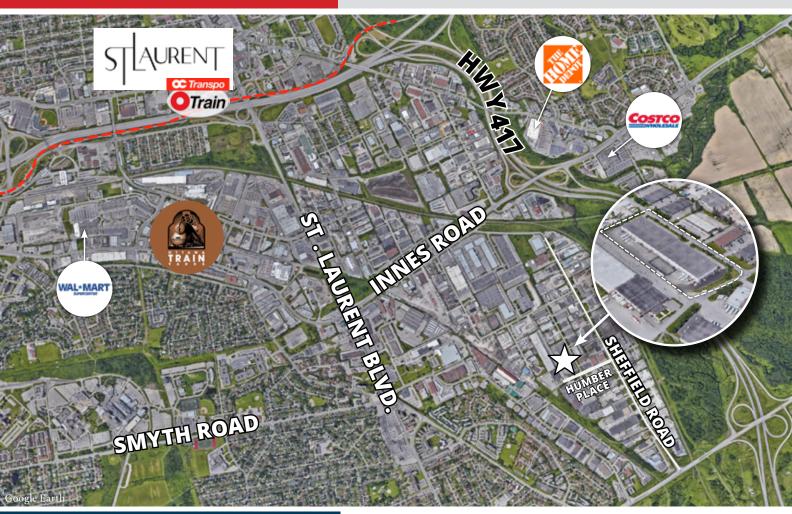

Ideally located close to HWY 417 and the Train Yards Shopping Centre. Short walk to public transit service on nearby Sheffield Road. Close to a wide variety of amenities.

Suitable for light industrial uses such as storage and distribution centre. On-site parking available.