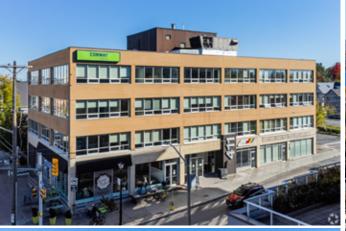

# 411 Roosevelt Avenue, Ottawa

Price: \$17.50/sf OPC: \$21.19/sf

Suite 200 - 3,048 sf

Suite 305 - 2,819 sf •

Suite 309 - 2,141 sf • 4,960 sf contigou

**CONTACT:** 

613-759-8383 leasing@districtrealty.com

Darren Clare

### Office Space for Lease | Westboro

Excellent opportunity to establish your business in Westboro, one of Ottawa's most highly sought-after neighbourhoods. Modern office building with plenty of natural light and a beautifully appointed lobby that creates an atmosphere of professional elegance. Premiere location on the corner of Richmond Road offers convenient access to amenities and public transit.