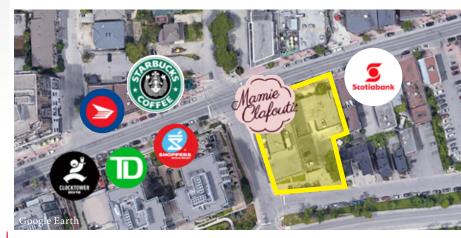

Trendy, highly walkable area with a bakery, coffee shop, pharmacy, and a range of restaurants on your doorstep. Close to Westboro Station with a bus stop at the door. Quick access to HWY 417, the Parkway, and other major thoroughfares.