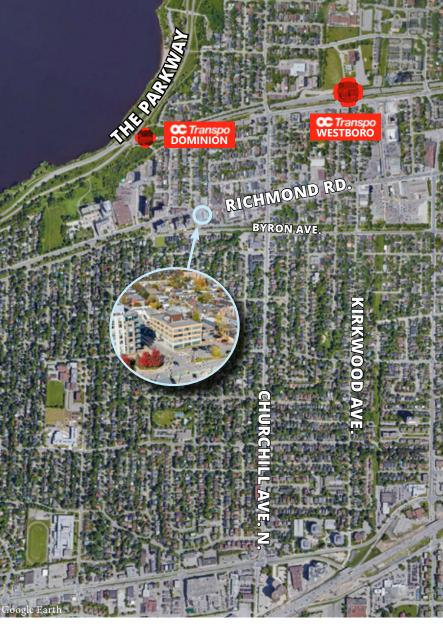

### Office Space for Lease | Westboro

Excellent opportunity to establish your business in Westboro, one of Ottawa's most highly sought-after neighbourhoods. Modern office building with plenty of natural light and a beautifully appointed lobby that creates an atmosphere of professional elegance. Premiere location on the corner of Richmond Road offers convenient access to amenities and public transit.

Trendy, highly walkable area with a bakery, coffee shop, pharmacy, and a range of restaurants on your doorstep. Close to Westboro Station with a bus stop at the door. Quick access to HWY 417, the Parkway, and other major thoroughfares.