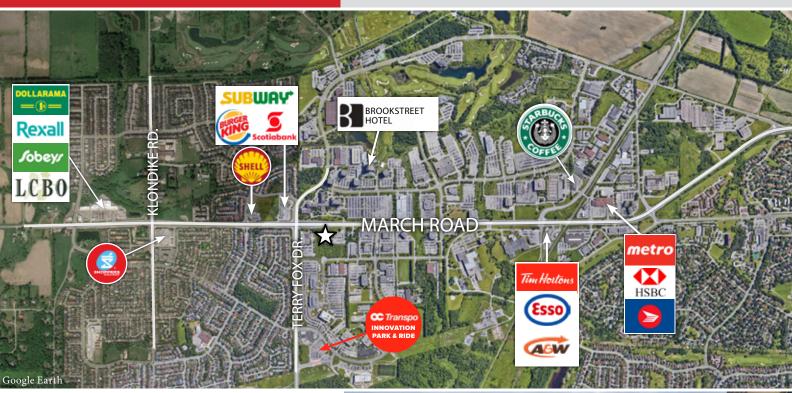

Located in a highly populated residential suburb and tech hub just west of Ottawa. Commercially dense main road with constant vehicle traffic. Daytime population of approx. 25,091 within a 2 km radius. Direct access to HWY 417. Close to Innovation Station with bus stops nearby.

### Highlights

- Highly populated residential suburb and tech hub
- Shopping and dining destination with constant vehicle traffic
- · Ample parking and good transit service
- Close to HWY 417 and 416
- Surrounded by major retailers, banks and personal service businesses
- On-site tenants: The Co-operators, Chicco Optical, March Veterinary Hospital, Kristen's Pet Grooming & Dog Daycare, Presotea, Harbin Chinese Restaurant