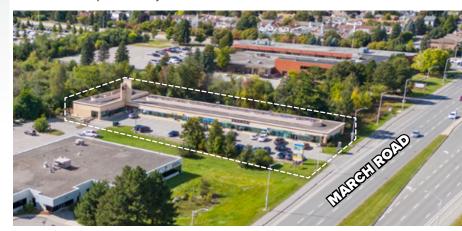

PC: \$10.98/sf

Unit 10 - 1,873 sf
Unit 13 - 1,449 sf 60 Days Notice 3,800 sf
Unit 15 - 2,351 sf 60 Days Notice Contiguous

CONTACT:

613-759-8383 leasing@districtrealty.com

#### Darren Clare

Director, Leasing & Investment Sales Sales Representative

## Retail Space for Lease | Kanata

Glass front retail units available to lease. Convenient on-site customer parking and building signage located on busy March Road. Prime location near the corner of Terry Fox Drive with opportunities for signage facing March Road.

Located in a highly populated residential suburb and tech hub just west of Ottawa. Commercially dense main road with constant vehicle traffic. Daytime population of approx. 25,091 within a 2 km radius. Direct access to HWY 417. Close to Innovation Station with bus stops nearby.



District Realty Corporation Brokerage

districtrealty.com



# 591 March Road, Kanata









-- CUSTOMER PARKING --

#### **CONTACT:**

613-759-8383

leasing@districtrealty.com

## Darren Clare

Director, Leasing & Investment Sales Sales Representative

District Realty Corporation Brokerage

districtrealty.com



MARCHROAD

# 591 March Road, Kanata



### Highlights

- Highly populated residential suburb and tech hub
- Shopping and dining destination with constant vehicle traffic
- · Ample parking and good transit service
- Close to HWY 417 and 416
- Surrounded by major retailers, banks and personal service businesses
- On-site tenants: The Co-operators, Chicco Optical, March Veterinary Hospital, Kristen's Pet Grooming & Dog Daycare, Presotea, Harbin Chinese Restaurant





**CONTACT:*