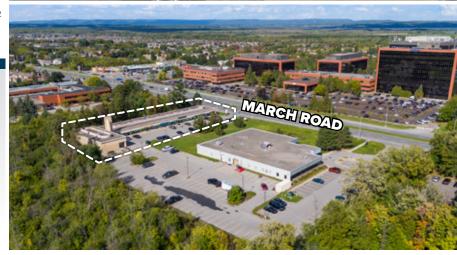

# 591 March Road, Kanata

Price: \$15.00/sf OPC: \$10.98/sf

Unit 10 - 1,873 sf
Unit 13 - 1,449 sf 60 Days Notice 3,800 sf
Unit 15 - 2,351 sf 60 Days Notice Contiguous

CONTACT:

613-759-8383 leasing@districtrealty.com

## Retail Space for Lease | Kanata

Glass front retail units available to lease. Convenient on-site customer parking and building signage located on busy March Road. Prime location near the corner of Terry Fox Drive with opportunities for signage facing March Road.

Located in a highly populated residential suburb and tech hub just west of Ottawa. Commercially dense main road with constant vehicle traffic. Daytime population of approx. 25,091 within a 2 km radius. Direct access to HWY 417. Close to Innovation Station with bus stops nearby.

# 591 March Road, Kanata