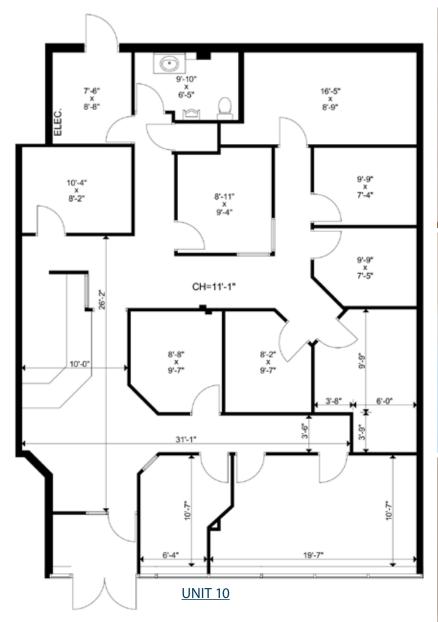

# 591 March Road, Kanata

Price: \$15.00/sf OPC: \$10.98/sf

Unit 10 - 1,873 sf
Unit 13 - 1,449 sf 60 Days Notice 3,800 sf
Unit 15 - 2,351 sf 60 Days Notice Contiguous

CONTACT:

613-759-8383 leasing@districtrealty.com