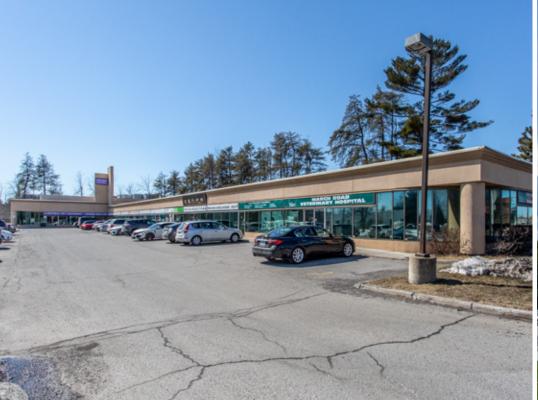

## Retail Space for Lease | Kanata

Glass front retail units available to lease. Convenient on-site customer parking and building signage located on busy March Road. Prime location near the corner of Terry Fox Drive with opportunities for signage facing March Road.

Located in a highly populated residential suburb and tech hub just west of Ottawa. Commercially dense main road with constant vehicle traffic. Daytime population of approx. 25,091 within a 2 km radius. Direct access to HWY 417. Close to Innovation Station with bus stops nearby.

### Highlights

- Highly populated residential suburb and tech hub
- Shopping and dining destination with constant vehicle traffic
- · Ample parking and good transit service
- Close to HWY 417 and 416
- Surrounded by major retailers, banks and personal service businesses
- On-site tenants: The Co-operators, Chicco Optical, March Veterinary Hospital, Kristen's Pet Grooming & Dog Daycare, Presotea, Harbin Chinese Restaurant