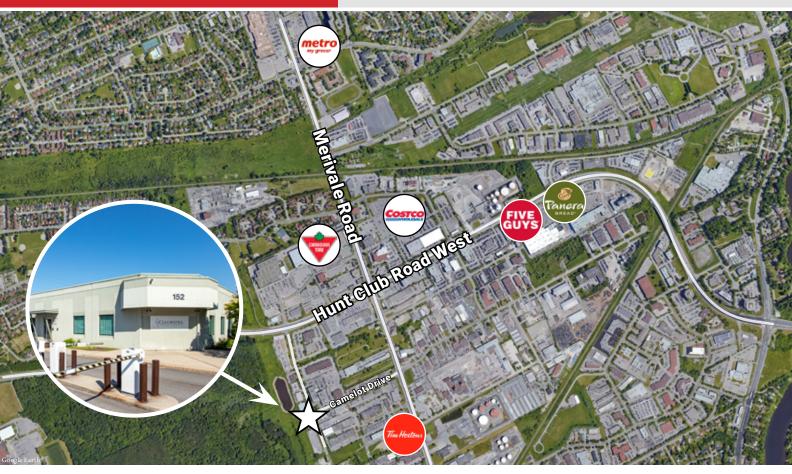

# Medical Office for Lease | Ottawa South

Medical office available in the Harmony Health Centre, conveniently located just off Merivale Road. Corner suite with reception area, two private washrooms, and several private examination rooms with sinks in most.

Well established medical centre with a coffee shop and parking lot on-site. Neighbouring tenants offer blood work, ultrasound, physiotherapy, and gynecology.

Quick access to a wide range of amenities and restaurants. Short drive to HWY 416 and 417.

### HIGHLIGHTS

- Corner suite clinic space
- Established medical centre
- Client parking lot and street parking
- Close to all amenities
- Population of approx. 118,335 within a 5 km radius