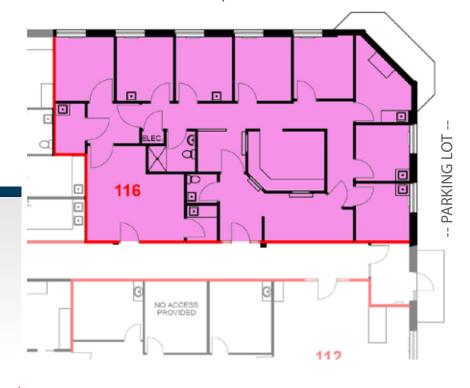

# 152 Cleopatra Drive, Ottawa

Price: \$16.00/sf OPC: \$16.08/sf

Suite 116 - 2,262 sf

CONTACT: 613-759-8383 leasing@districtrealty.com

Darren Clare Director, Leasing & Investment Sales Sales Representative

# Medical Office for Lease | Ottawa South

Medical office available in the Harmony Health Centre, conveniently located just off Merivale Road. Corner suite with reception area, two private washrooms, and several private examination rooms with sinks in most.