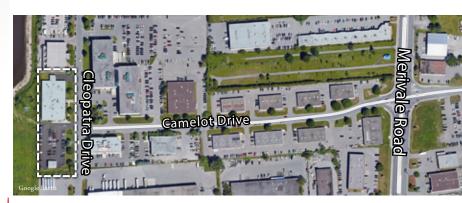

## Medical Office for Lease | Ottawa South

Medical office available in the Harmony Health Centre, conveniently located just off Merivale Road. Corner suite with reception area, two private washrooms, and several private examination rooms with sinks in most.

Well established medical centre with a coffee shop and parking lot on-site. Neighbouring tenants offer blood work, ultrasound, physiotherapy, and gynecology.

Quick access to a wide range of amenities and restaurants. Short drive to HWY 416 and 417.