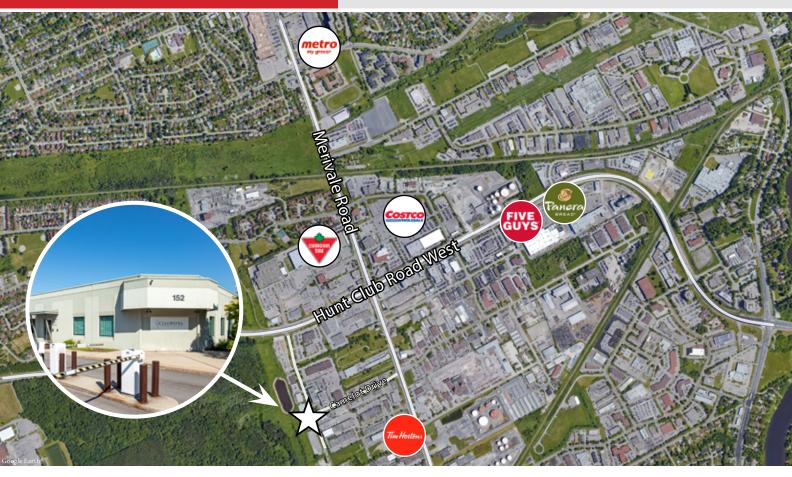

## Medical Office for Lease | Ottawa South

Medical office available in the Harmony Health Centre, conveniently located just off Merivale Road. Corner suite with reception area, two private washrooms, and several private examination rooms with sinks in most.

Well established medical centre with a coffee shop and parking lot on-site. Neighbouring tenants offer blood work, ultrasound, physiotherapy, and gynecology.

Quick access to a wide range of amenities and restaurants. Short drive to HWY 416 and 417.

### **HIGHLIGHTS**

- Corner suite clinic space
- Established medical centre
- Client parking lot and street parking
- Close to all amenities
- Population of approx. 118,335 within a 5 km radius