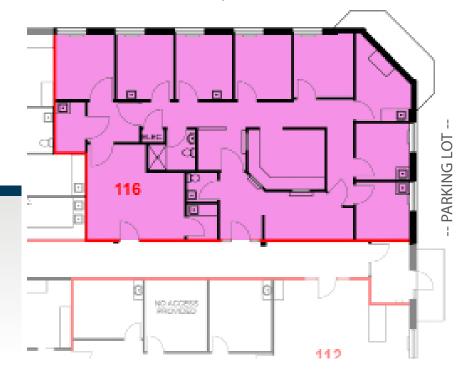

## 152 Cleopatra Drive, Ottawa

Price: \$16.00/sf OPC: \$20.25/sf

Suite 116 - 2,262 sf

## Medical Office for Lease | Ottawa South

Medical office available in the Harmony Health Centre, conveniently located just off Merivale Road. Corner suite with reception area, two private washrooms, and several private examination rooms with sinks in most.