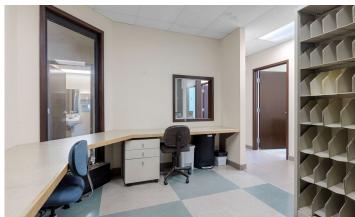

### Medical Office for Lease | Ottawa South

Office space available in the Harmony Health Centre, a well-established medical building just off Merivale Road. This corner unit is designed for medical use, featuring a reception area, two private washrooms, and multiple examination rooms - most equipped with sinks.

#### **HIGHLIGHTS**

- Turn key medical office with plenty of natural light
- Features several examination rooms, breakroom, washrooms, and reception area
- Established medical building with complementary tenants
- On-site parking
- Surrounded by convenient amenities and lunch options
- Population of approx. 118,335 within 5 km