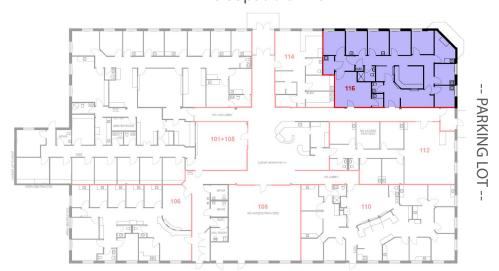

available in the Harmony Health Centre, a well-established medical building just off Merivale Road. This corner unit is designed for medical use, featuring a reception area, two private washrooms, and multiple examination rooms - most equipped with sinks.

The centre offers convenient on-site amenities including a coffee shop and customer parking. Neighbouring tenants provide complementary healthcare services such as blood work, ultrasound, physiotherapy, and gynecology.

Enjoy quick access to a variety of restaurants and amenities, with HWY 417 and 417 just a short drive away.



District Realty Corporation Brokerage

districtrealty.com



# 152 Cleopatra Drive, Ottawa

















District Realty Corporation Brokerage

districtrealty.com



# Floor Plan



### -- Cleopatra Drive --



## 152 Cleopatra Drive, Ottawa









#### CONTACT:

613-759-8383 leasing@districtrealty.com

### Darren Clare

Director, Leasing & Investment Sales Sales Representative

#### **HIGHLIGHTS**

- Turn key medical office with plenty of natural light
- Features several examination rooms, breakroom, washrooms, and reception area
- Established medical building with complementary tenants
- On-site parking
- Surrounded by convenient amenities and lunch options
- Population of approx. 118,335 within 5 km

District Realty Corporation Brokerage

districtrealty.com