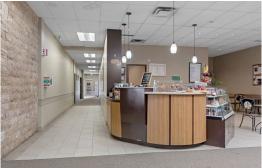

### Medical Office for Lease | Ottawa South

Office space available in the Harmony Health Centre, a well-established medical building just off Merivale Road. This corner unit is designed for medical use, featuring a reception area, two private washrooms, and multiple examination rooms - most equipped with sinks.

The centre offers convenient on-site amenities including a coffee shop and customer parking. Neighbouring tenants provide complementary healthcare services such as blood work, ultrasound, physiotherapy, and gynecology.

#### **HIGHLIGHTS**

- Turn key medical office with plenty of natural light
- Features several examination rooms, breakroom, washrooms, and reception area
- Established medical building with complementary tenants
- On-site parking
- Surrounded by convenient amenities and lunch options
- Population of approx. 118,335 within 5 km