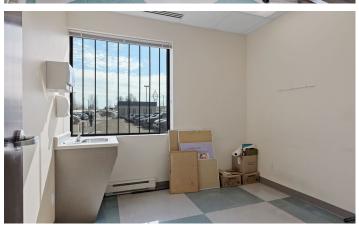

### Medical Office for Lease | Ottawa South

Office space available in the Harmony Health Centre, a well-established medical building just off Merivale Road. This corner unit is designed for medical use, featuring a reception area, two private washrooms, and multiple examination rooms - most equipped with sinks.

#### **HIGHLIGHTS**

- Turn key medical office with plenty of natural light
- Features several examination rooms, breakroom, washrooms, and reception area
- Established medical building with complementary tenants
- On-site parking
- Surrounded by convenient amenities and lunch options
- Population of approx. 118,335 within 5 km