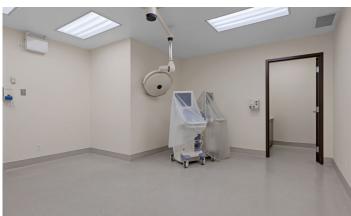

### Medical Office for Lease | Ottawa South

Office space available in the Harmony Health Centre, a well-established medical building just off Merivale Road. This corner unit is designed for medical use, featuring a reception area, two private washrooms, and multiple examination rooms - most equipped with sinks.

#### **HIGHLIGHTS**

- Turn key medical office with plenty of natural light
- Features several examination rooms, breakroom, washrooms, and reception area
- Established medical building with complementary tenants
- On-site parking
- Surrounded by convenient amenities and lunch options
- Population of approx. 118,335 within 5 km