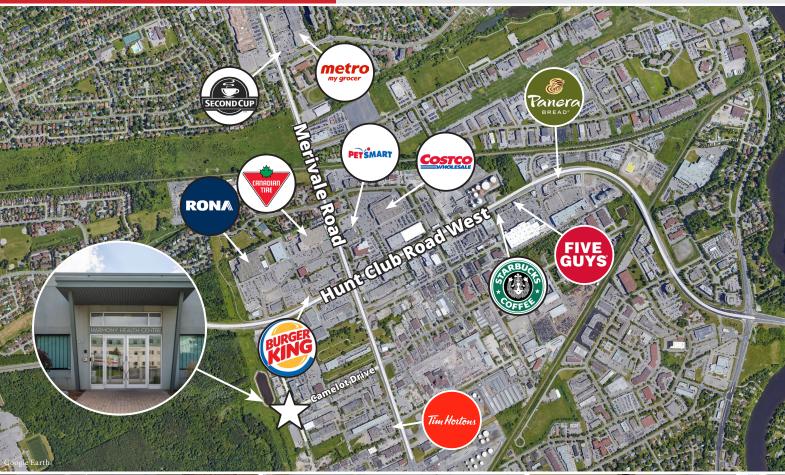

The centre offers convenient on-site amenities including a coffee shop and customer parking. Neighbouring tenants provide complementary healthcare services such as blood work, ultrasound, physiotherapy, and gynecology.

Enjoy quick access to a variety of restaurants and amenities, with HWY 417 and 417 just a short drive away.

District Realty Corporation Brokerage

districtrealty.com