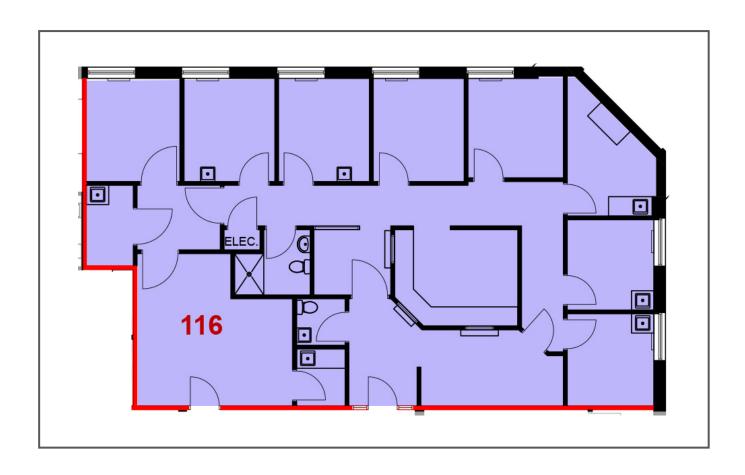

# Floor Plan

### 152 Cleopatra Drive, Ottawa

Price: \$16.00/sf

**OPC:** \$20.25/sf

Suite 116 - 2,262 sf

CONTACT:

613-759-8383 leasing@districtrealty.com

### Medical Office for Lease | Ottawa South

Office space available in the Harmony Health Centre, a well-established medical building just off Merivale Road. This corner unit is designed for medical use, featuring a reception area, two private washrooms, and multiple examination rooms - most equipped with sinks.