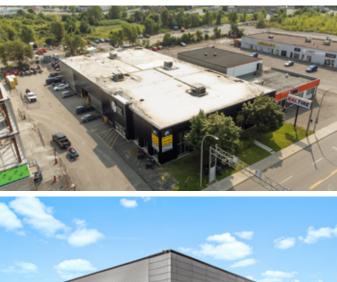

## Retail Building for Sale | Ottawa West

Amazing opportunity to invest in a recently renovated large retail building in Ottawa's Clyde & Baseline area. The property is located in a busy retail node with 40,169 cars passing daily and 83,000 people living within a 3km radius. It is in close proximity to major retailers such as Walmart Supercentre, Loblaws, and other national chains.

### PROPERTY DETAILS **PROPERTY TYPE:** Retail SITE AREA: 0.754 Acres | 32,844.24 SF BUILDING SIZE: 21,859 SF, with 1,603 SF mezzanine CURRENT ZONING: AM10 [2616] - Arterial Mainstreet **YEAR BUILT: 1980 RENOVATED:** Extensively upgraded in 2017 with addition constructed in 2019 PARKING SPACES: 36 **CEILING HEIGHT: 18'** LOADING DOORS: 2 O.H. DOORS ACCESS / EGRESS: via Clyde Avenue and Baseline Road FRONTING: Clyde Avenue SERVICING: City Services FOUNDATION: Concrete foundation walls on strip footings ROOF: Built-up asphalt and gravel HVAC: Multiple RTUs SPRINKLER: N/A LEGAL DESCRIPTION: PART LOT 21, PLAN 30, PART 3 PLAN 4R35009 CITY OF OTTAWA