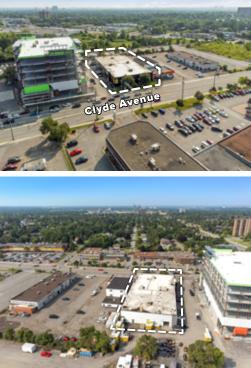

## Retail Building for Sale | Ottawa West

Amazing opportunity to invest in a recently renovated large retail building in Ottawa's Clyde & Baseline area. The property is located in a busy retail node with 40,169 cars passing daily and 83,000 people living within a 3km radius. It is in close proximity to major retailers such as Walmart Supercentre, Loblaws, and other national chains.

With approximately 100 feet of frontage on Clyde Avenue close to two major intersections, the property enjoys high exposure making it an ideal retail investment for any user or investor seeking long-term stable cash flow.