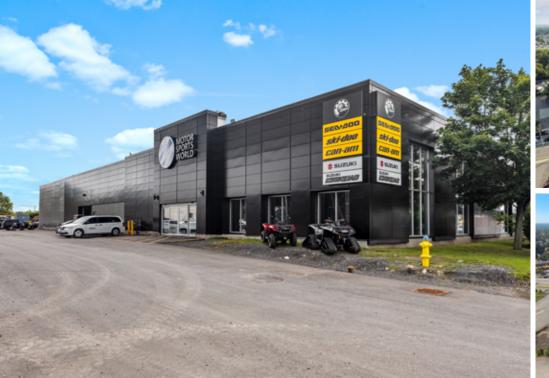

## Retail Building for Sale | Ottawa West

Amazing opportunity to invest in a recently renovated large retail building in Ottawa's Clyde & Baseline area. The property is located in a busy retail node with 40,169 cars passing daily and 83,000 people living within a 3km radius. It is in close proximity to major retailers such as Walmart Supercentre, Loblaws, and other national chains.

With approximately 100 feet of frontage on Clyde Avenue close to two major intersections, the property enjoys high exposure making it an ideal retail investment for any user or investor seeking long-term stable cash flow.

Currently leased to long-term stable tenant Motor Sports World, this property will allow the Buyer to enjoy dependable income with potential for future redevelopment.

Situated on nearly an acre of land with zoning that supports a variety of uses, including retail, office, institutional and residential.

### PROPERTY DETAILS **PROPERTY TYPE:** Retail SITE AREA: 0.754 Acres | 32,844.24 SF BUILDING SIZE: 21,859 SF, with 1,603 SF mezzanine CURRENT ZONING: AM10 [2616] - Arterial Mainstreet **YEAR BUILT: 1980 RENOVATED:** Extensively upgraded in 2017 with addition constructed in 2019 PARKING SPACES: 36 **CEILING HEIGHT: 18'** LOADING DOORS: 2 O.H. DOORS ACCESS / EGRESS: via Clyde Avenue and Baseline Road FRONTING: Clyde Avenue SERVICING: City Services FOUNDATION: Concrete foundation walls on strip footings ROOF: Built-up asphalt and gravel HVAC: Multiple RTUs SPRINKLER: N/A LEGAL DESCRIPTION: PART LOT 21, PLAN 30, PART 3 PLAN 4R35009 CITY OF OTTAWA