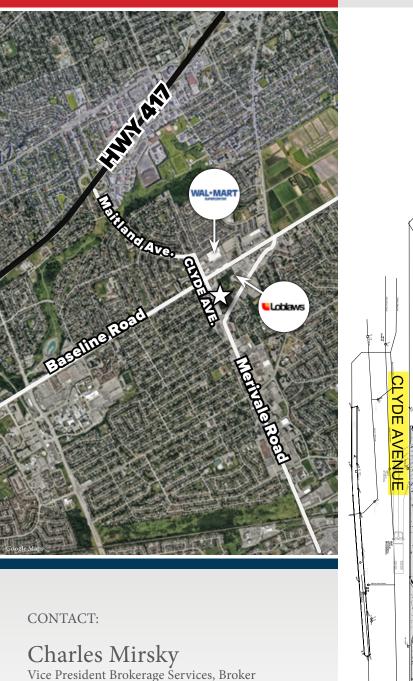

## Retail Building for Sale | Ottawa West

Amazing opportunity to invest in a recently renovated large retail building in Ottawa's Clyde & Baseline area. The property is located in a busy retail node with 40,169 cars passing daily and 83,000 people living within a 3km radius. It is in close proximity to major retailers such as Walmart Supercentre, Loblaws, and other national chains.

With approximately 100 feet of frontage on Clyde Avenue close to two major intersections, the property enjoys high exposure making it an ideal retail investment for any user or investor seeking long-term stable cash flow.

CONTACT:

2

Charles Mirsky Vice President Brokerage Services, Broker

613-759-8383 x229 charlesmirsky@districtrealty.com

Jason Shinder CEO, Broker of Record

613-759-8383 jasonshinder@districtrealty.com

\*\*10 years of guaranteed tenancy, refer to broker.