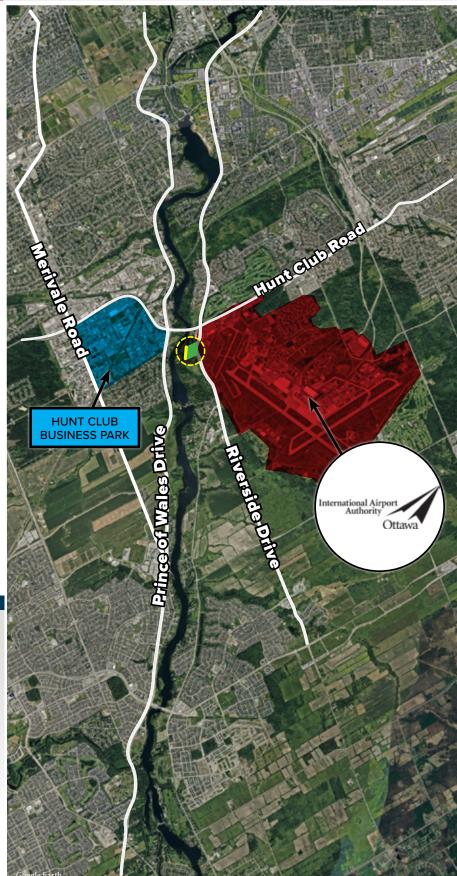

## Highlights

Industrial development land for sale in Ottawa south, close to the Ottawa International Airport and the Hunt Club Business Park.

Highest and best use is determined to be all light industrial uses including but not limited to:

The intersection of Hunt Club Road and Merivale Road is a commercially dense retail node. A wide range of amenities are available including many national brands.