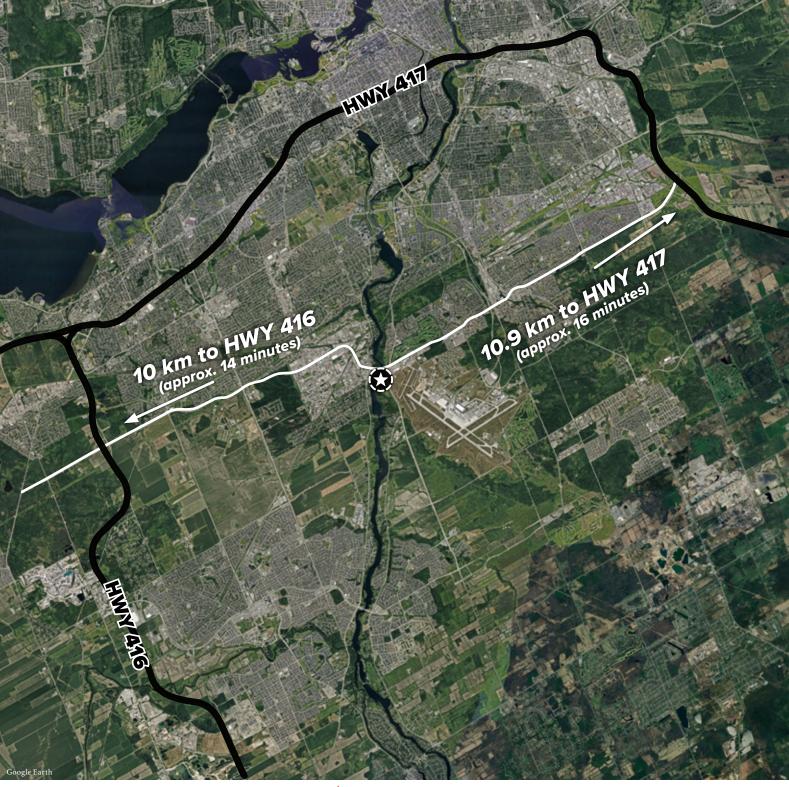

# 4070 Riverside Drive, Ottawa

This parcel of land is located in the Ottawa South area, approximately 10 minutes to both HWY 417 and 416. Situated along two major thoroughfares providing efficient transportation in all directions within the city, and quick access to routes towards Toronto and Montreal.