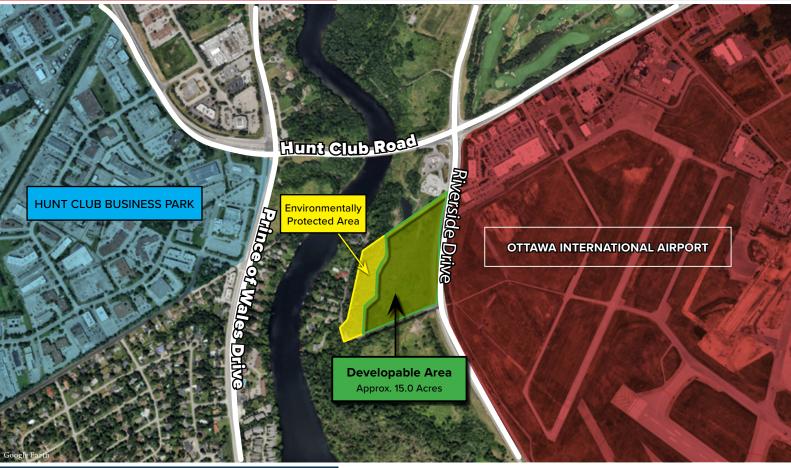

### Salient Facts - Property

| Site Area:            | 19.739 Acres   859,831 sf       |
|-----------------------|---------------------------------|
| Net Developable Area: | 15.04 Acres                     |
| Zoning:               | IL - Light Industrial Zone      |
| Services:             | Assumed Full Municipal Services |

## Highlights

Industrial development land for sale in Ottawa south, close to the Ottawa International Airport and the Hunt Club Business Park.

Highest and best use is determined to be all light industrial uses including but not limited to:

### Highlights

- Zoned IL Light Industrial
- Versatile site allows for various uses
- Adjacent to YOW Ottawa International Airport
- Population approx. 95,542 within a 5km radius<sup>\*</sup>

• Over 33,000 cars travelling through the intersection of Hunt Club Road and Riverside Drive daily. "