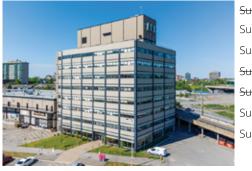

#### 250 City Centre Avenue

| Price: \$12.00/sf | LEASED    | <del>1,521 sf</del> | Suite 303            |
|-------------------|-----------|---------------------|----------------------|
| OPC: \$16.36/sf   | Immediate | 2,151 sf            | Suite 400            |
|                   | Immediate | 1,136 sf            | Suite 402            |
|                   | LEASED    | <del>1,705 sf</del> | <del>Guite 600</del> |
|                   | LEASED    | <del>1,105 sf</del> | <del>Suite 603</del> |
|                   | Immediate | 1,028 sf            | Suite 611            |
|                   | Immediate | 1,586 sf            | Suite 616            |
|                   |           |                     |                      |

#### 250 City Centre Avenue

| <u>Upper Level</u>                                                         |                      |                  |                   |  |  |  |
|----------------------------------------------------------------------------|----------------------|------------------|-------------------|--|--|--|
| <del>Bay 208-218*</del>                                                    | <del>19,169 sf</del> | LEASED           | Price: \$13.00/sf |  |  |  |
| Bay 228                                                                    | 3,200 sf             | November 1, 2024 | OPC: \$7.74/sf    |  |  |  |
|                                                                            |                      |                  |                   |  |  |  |
| Ceiling: 14'   Grade Loading Doors                                         |                      |                  |                   |  |  |  |
| *Bay 208-218: 12,800 sf open warehouse space; 6,400 sf fit for office use. |                      |                  |                   |  |  |  |
| <u>Ground Level</u>                                                        |                      |                  |                   |  |  |  |
| Bay 116-118                                                                | 7,300 sf             | Immediate        | Price: \$16.00/sf |  |  |  |
| Ceiling: 18'   Common Loa                                                  | ading Dock           | Building Signage | OPC: \$7.74/sf    |  |  |  |