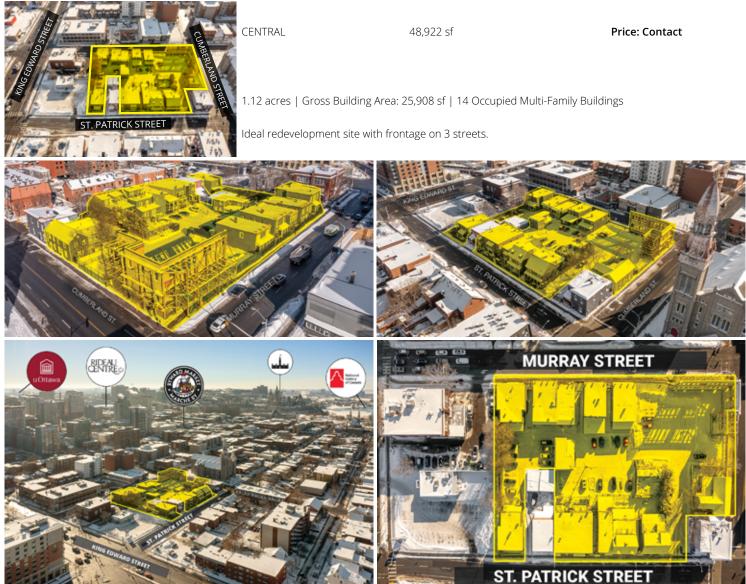

### CENTRAL

## MULTI-FAMILY / REDEVELOPMENT LAND

#### Lowertown | Downtown

#### 207-227 Murray Street, 328-340 & 346 St. Patrick Street, 281-287 Cumberland Street