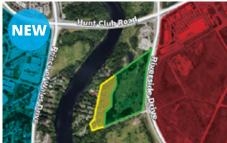

### 4070 Riverside Drive

SOUTH

19.739 Acres \* | 859,831 sf

Price: \$16,000,000.00

Development land suitable for light industrial uses. Close to the Ottawa International Airport and the Hunt Club Business Park.

\* Net Developable Area: 15.04 Acres.