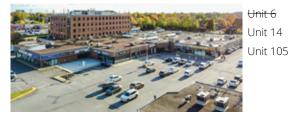

#### 2039 Robertson Road

Unit 4 Unit 8 <sub>(coffee shop)</sub> Unit 14 1,217 sf Immediate 1,061 sf Immediate 1,098 sf Immediate Price: \$22.00/sf OPC: \$15.72/sf

360 Croydon Avenue

490 sf LEASED

Price: \$30.00/sf GROSS + Utilities