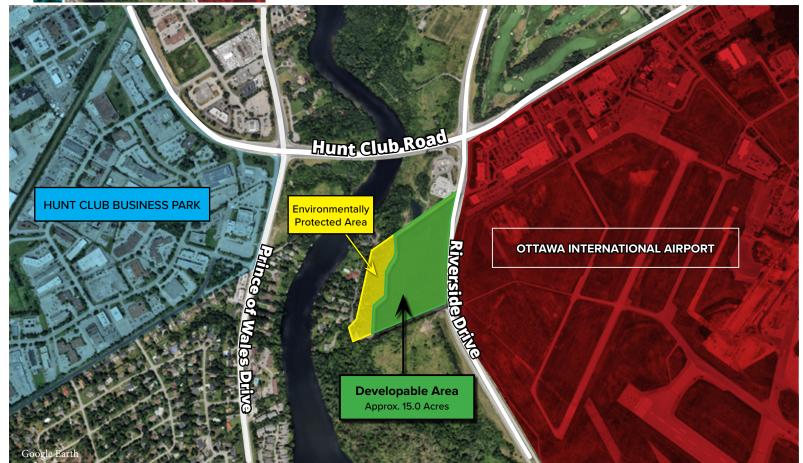

### 4070 Riverside Drive

SOUTH

19.739 Acres \* | 859,831 sf

Price: \$16,000,000.00

Development land suitable for light industrial uses. Close to the Ottawa International Airport and the Hunt Club Business Park.

\* Net Developable Area: 15.04 Acres.