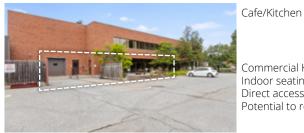

#### 603 March Road

Commercial Kitchen & Cafeteria Indoor seating area and potential for patio seating. Direct access to loading door. Potential to refit for office use.