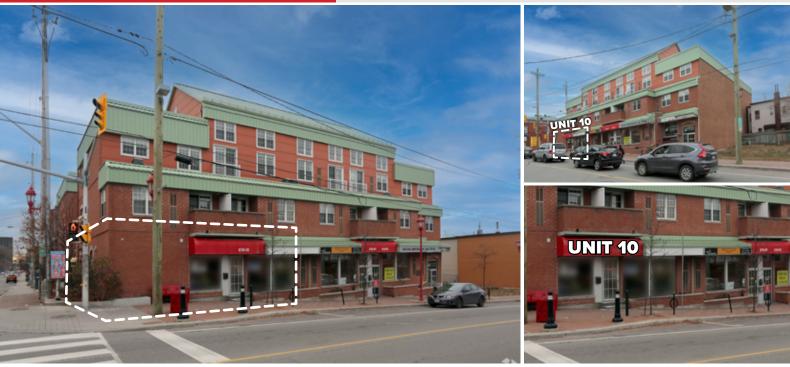

# 838 Somerset St. W., Ottawa

# Price: \$15.00/sf OPC: \$13.52/sf

Unit 10 - 1,759 sf

#### RETAIL / OFFICE FOR LEASE | OTTAWA WEST

Corner retail/office unit currently fit for a medical clinic. Highly visible space with a customizable canopy and windows on both sides. Located on busy Somerset Street in the heart of trendy Chinatown, Ottawa west. Located on the ground floor of a 28-unit residential condominium. Constant pedestrian and vehicle traffic.