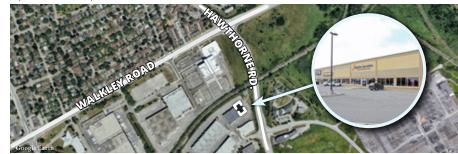

Light industrial unit for lease in Ottawa East, just off HWY 417. Perfect showroom space with high ceilings, dock and grade loading, and dedicated customer parking.

Corner unit with highly effective building signage facing Hawthorne Road. Close to the intersection of Walkley Road with over 49,764 vehicles travelling daily.\*