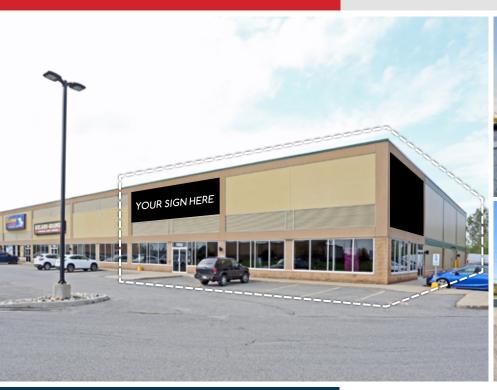

## 2690-3020 Hawthorne Road, Ottawa

Price: \$18.00/sf

**OPC:** \$ 5.13/sf (approx.)

Unit 200A - 15,175 sf

CONTACT: 613-759-8383 leasing@districtrealty.com

Darren Clare

Director, Leasing & Investment Sales Sales Representative

Light industrial unit for lease in Ottawa East, just off HWY 417. Perfect showroom space with high ceilings, dock and grade loading, and dedicated customer parking.

Corner unit with highly effective building signage facing Hawthorne Road. Close to the intersection of Walkley Road with over 49,764 vehicles travelling daily.\*

## **HIGHLIGHTS**

- Zoning: IL[2561] H(22)
- Ceiling: 23' to joist; 25' to roof deck
- Grade loading door
- Dock loading door with leveller
- Customer parking
- Ouick access to HWY 417

open.ottawa.ca Transportation Intersection Volume 2023