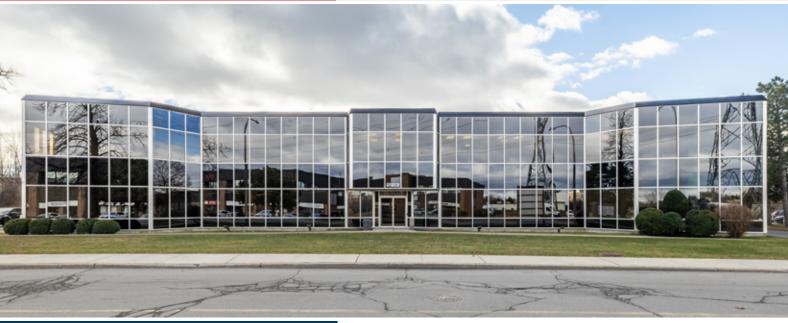

### Office Space for Lease | Ottawa South

A variety of suite sizes are available at this prime location near Merivale Road and Hunt Club Road. Convenient amenities are just a moment away at Nepean Crossroads Centre and along Merivale Road, including Costco, Metro Grocery, Canadian Tire, RONA, PetSmart, and a variety of restaurants.

This modern office building accommodates businesses of all sizes, with second-floor suites that can be combined in various configurations for up to 5,759 sf. The building features a glass façade and large windows, allowing ample natural light throughout.

On-site parking is available, and the property is easily accessible from HWYs 417, 416, as well as major thoroughfares.

District Realty Corporation Brokerage

districtrealty.com

## Highlights

- Close to HWYs 417, 416, and several major thoroughfares
- Surrounded by amenities including all major grocery stores, Costco, Canadian Tire, as well as a wide variety of restaurants and personal services
- Modern, well-lit building with glass façade and large windows
- Parking available on-site
- A range of suite sizes available. Second floor suites can be combined in various configurations.