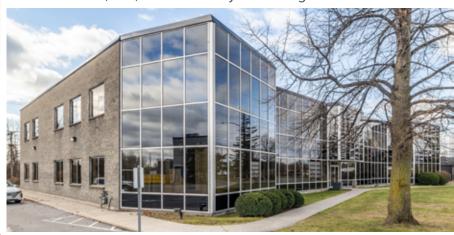

### Office Space for Lease | Ottawa South

A variety of suite sizes are available at this prime location near Merivale Road and Hunt Club Road. Convenient amenities are just a moment away at Nepean Crossroads Centre and along Merivale Road, including Costco, Metro Grocery, Canadian Tire, RONA, PetSmart, and a variety of restaurants.

This modern office building accommodates businesses of all sizes, with second-floor suites that can be combined in various configurations for up to 5,759 sf. The building features a glass façade and large windows, allowing ample natural light throughout.

## Highlights

- Close to HWYs 417, 416, and several major thoroughfares
- Surrounded by amenities including all major grocery stores, Costco, Canadian Tire, as well as a wide variety of restaurants and personal services
- Modern, well-lit building with glass façade and large windows
- Parking available on-site
- A range of suite sizes available. Second floor suites can be combined in various configurations.