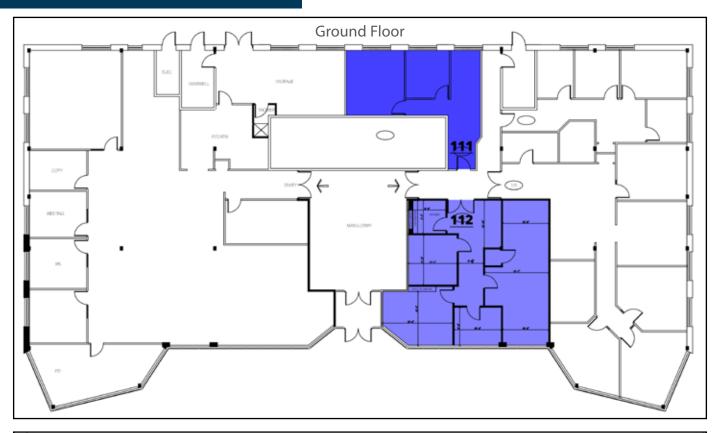

# 223 Colonnade Road, Ottawa

Price: \$15.00/sf OPC: \$15.71/sf

**Ground Floor** 

Suite 111 - 573 sf

Suite 112 - 1,343 sf

Second Floor - up to 5,758 sf contiguous

Suite 202 - 1,036 sf

Suite 204 - 884 sf

### Floor Plans

District Realty Corporation Brokerage districtrealty.com