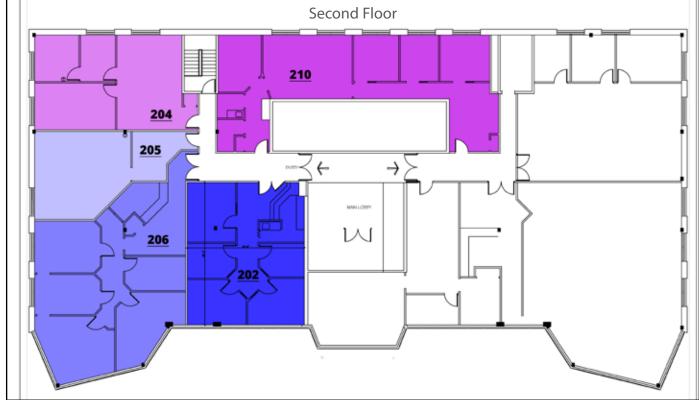

# 223 Colonnade Road, Ottawa

Price: \$15.00/sf OPC: \$15.71/sf

**Ground Floor** 

Suite 111 - 573 sf

Suite 112 - 1,343 sf

Second Floor - up to 5,758 sf contiguous

Suite 202 - 1,036 sf

Suite 204 - 884 sf

Suite 205 - 581 sf

Suite 206 - 1,733 sf

Suite 210 - 1,524 sf

CONTACT:

613-759-8383

leasing@districtrealty.com

### Floor Plans

District Realty Corporation Brokerage districtrealty.com