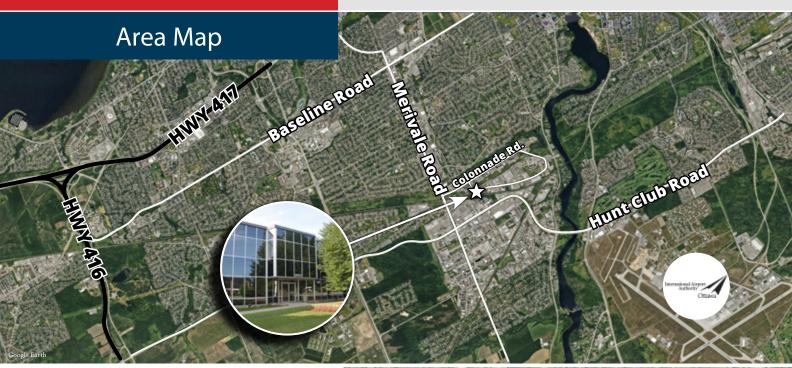

### Office Space for Lease | Ottawa South

A variety of suite sizes are available at this prime location near Merivale Road and Hunt Club Road. Convenient amenities are just a moment away at Nepean Crossroads Centre and along Merivale Road, including Costco, Metro Grocery, Canadian Tire, RONA, PetSmart, and a variety of restaurants.

## Highlights

- Close to HWYs 417, 416, and several major thoroughfares
- Surrounded by amenities including all major grocery stores, Costco, Canadian Tire, as well as a wide variety of restaurants and personal services
- Modern, well-lit building with glass façade and large windows
- Parking available on-site
- A range of suite sizes available. Second floor suites can be combined in various configurations.