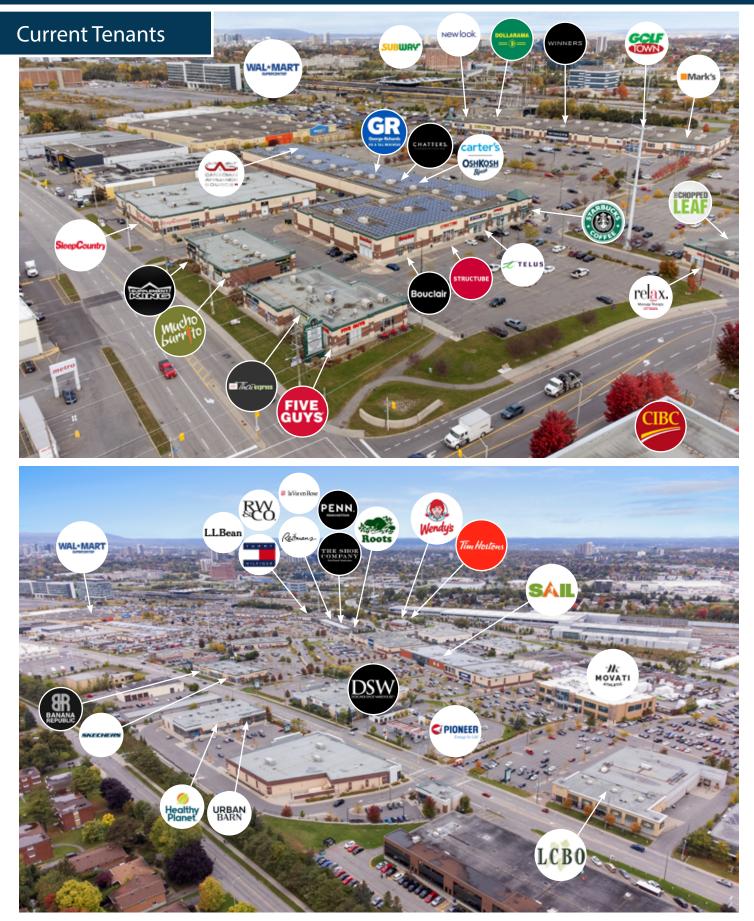

### Unbeatable Location & Accessibility

Conveniently located just minutes from downtown Ottawa, the Train Yards offers seamless access to HWY 417 and major arterial roads. The site is well served by public transit and benefits from a strong local customer base, with 85,038 residents within a 3 km radius. Prominent neighbouring tenants include LCBO, Pioneer Gas, Movati Gym, Farm Boy, CIBC, Walmart, and a variety of restaurants and top clothing retailers.