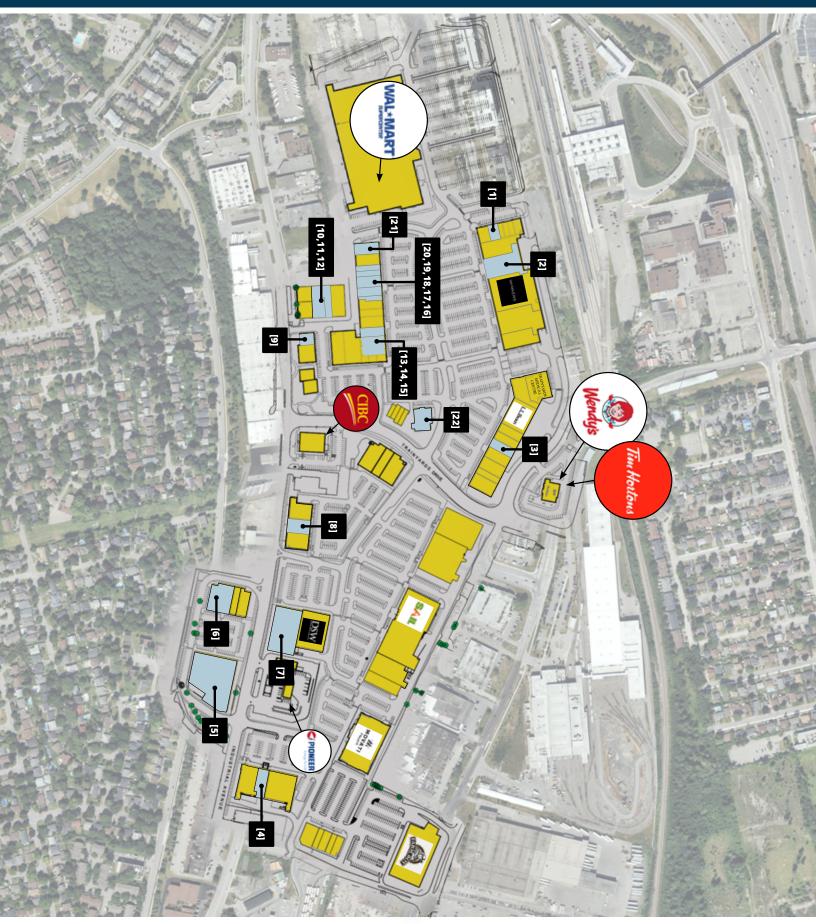

### Unbeatable Location & Accessibility

Conveniently located just minutes from downtown Ottawa, the Train Yards offers seamless access to HWY 417 and major arterial roads. The site is well served by public transit and benefits from a strong local customer base, with 85,038 residents within a 3 km radius. Prominent neighbouring tenants include LCBO, Pioneer Gas, Movati Gym, Farm Boy, CIBC, Walmart, and a variety of restaurants and top clothing retailers.

CONTACT:

613-759-8383

Darren Clare

Sales Representative

leasing@districtrealty.com

**Director, Leasing & Investment Sales** 

| 500 Terminal Avenue   | Unit 10 <sup>[1]</sup><br>Unit 17 <sup>[2]</sup>                                               |           | Immediate<br>Immediate | Price: \$30.00/sf<br>OPC: \$14.23/sf<br>Price: \$28.00/sf<br>OPC: \$12.79/sf |
|-----------------------|------------------------------------------------------------------------------------------------|-----------|------------------------|------------------------------------------------------------------------------|
| 550 Terminal Avenue   | Unit 8 <sup>[3]</sup>                                                                          | 4,406 sf  | Immediate              | Price: \$30.00/sf<br>OPC: \$12.79/sf                                         |
| 665 Industrial Avenue | Unit 2B <sup>[4]</sup><br>• Inline space located bes                                           |           | Immediate              | Price: \$30.00/sf<br>OPC: \$13.95/sf                                         |
| 610 Industrial Avenue | <ul> <li><sup>(5)</sup></li> <li>Ceiling: 20' Clear; 22' to r</li> <li>Loading Dock</li> </ul> |           | Immediate              | Price: TBD<br>OPC: \$11.85/sf                                                |
| 590 Industrial Avenue | Unit 6 <sup>[6]</sup>                                                                          | 6,747 sf  | Immediate              | Price: \$30.00/sf<br>OPC: \$12.34/sf                                         |
| 595 Industrial Avenue | Unit 2 <sup>[7]</sup>                                                                          | 23,519 sf | Immediate              | Price: \$25.00/sf<br>OPC: \$13.95/sf                                         |

#### 575 Industrial Avenue

OPC: \$11.78/sf

610 Industrial Ave.

550 Terminal Ave.