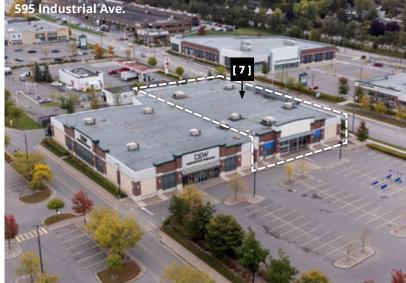

CONTACT:

613-759-8383

Darren Clare

Sales Representative

leasing@districtrealty.com

**Director, Leasing & Investment Sales** 

| 500 Terminal Avenue   | Unit 10 <sup>[1]</sup><br>Unit 17 <sup>[2]</sup>                                               |           | Immediate<br>Immediate | Price: \$30.00/sf<br>OPC: \$14.23/sf<br>Price: \$28.00/sf<br>OPC: \$12.79/sf |
|-----------------------|------------------------------------------------------------------------------------------------|-----------|------------------------|------------------------------------------------------------------------------|
| 550 Terminal Avenue   | Unit 8 <sup>[3]</sup>                                                                          | 4,406 sf  | Immediate              | Price: \$30.00/sf<br>OPC: \$12.79/sf                                         |
| 665 Industrial Avenue | Unit 2B <sup>[4]</sup><br>• Inline space located bes                                           |           | Immediate              | Price: \$30.00/sf<br>OPC: \$13.95/sf                                         |
| 610 Industrial Avenue | <ul> <li><sup>(5)</sup></li> <li>Ceiling: 20' Clear; 22' to r</li> <li>Loading Dock</li> </ul> |           | Immediate              | Price: TBD<br>OPC: \$11.85/sf                                                |
| 590 Industrial Avenue | Unit 6 <sup>[6]</sup>                                                                          | 6,747 sf  | Immediate              | Price: \$30.00/sf<br>OPC: \$12.34/sf                                         |
| 595 Industrial Avenue | Unit 2 <sup>[7]</sup>                                                                          | 23,519 sf | Immediate              | Price: \$25.00/sf<br>OPC: \$13.95/sf                                         |