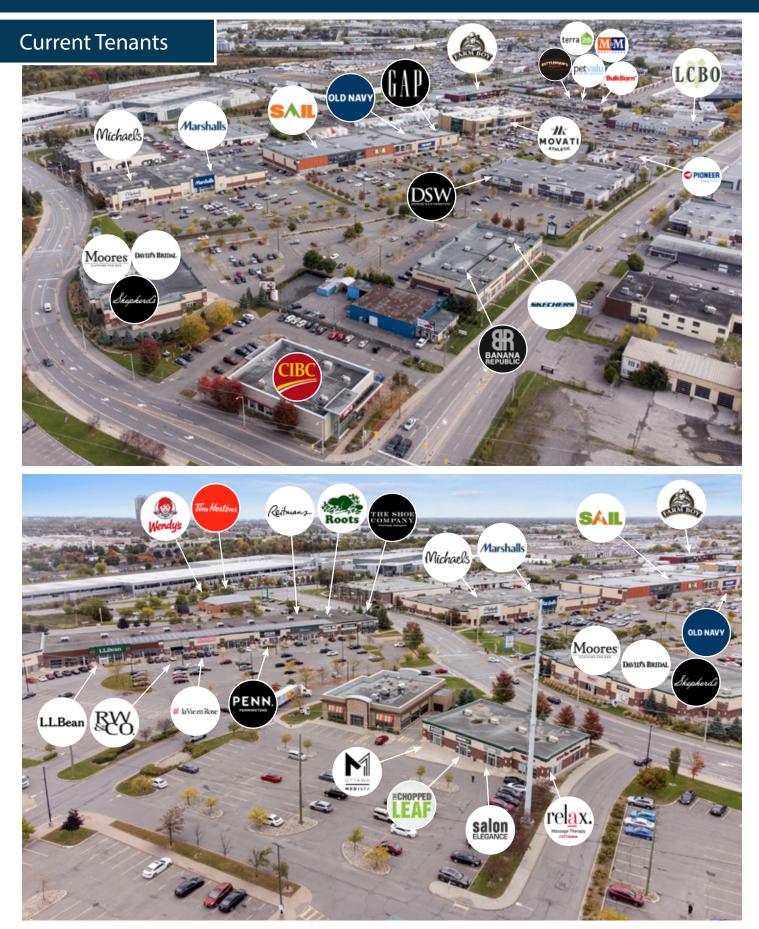

### Unbeatable Location & Accessibility

Conveniently located just minutes from downtown Ottawa, the Train Yards offers seamless access to HWY 417 and major arterial roads. The site is well served by public transit and benefits from a strong local customer base, with 85,038 residents within a 3 km radius. Prominent neighbouring tenants include LCBO, Pioneer Gas, Movati Gym, Farm Boy, CIBC, Walmart, and a variety of restaurants and top clothing retailers.