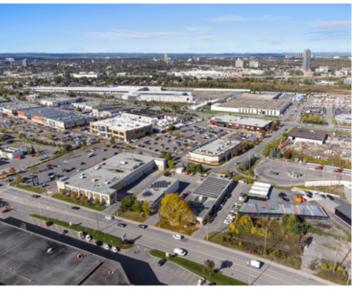

#### Retail Space for Lease at Ottawa's Train Yards

Discover an exceptional opportunity to lease retail space at Ottawa's Train Yards, a premiere shopping destination in east Ottawa. Anchored by a wide range of AAA national brands, this thriving retail hub attracts a constant steady flow of shoppers and professionals - making it the ideal location for retailers looking to maximize their visibility, accessibility, and customer reach.

### Unbeatable Location & Accessibility

Conveniently located just minutes from downtown Ottawa, the Train Yards offers seamless access to HWY 417 and major arterial roads. The site is well served by public transit and benefits from a strong local customer base, with 85,038 residents within a 3 km radius. Prominent neighbouring tenants include LCBO, Pioneer Gas, Movati Gym, Farm Boy, CIBC, Walmart, and a variety of restaurants and top clothing retailers.

### **Thriving Retail Hub**

The available spaces include high-profile inline and corner units, as well as free-standing buildings. A range of sizes are offered, all featuring high ceilings, large display windows, ample customer parking, and prominent signage placements.