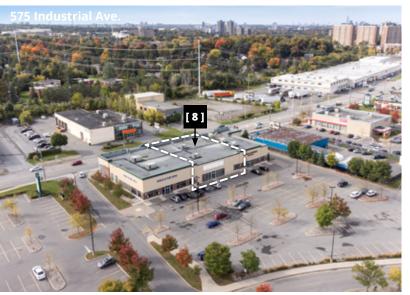

#### 575 Industrial Avenue

OPC: \$11.78/sf

610 Industrial Ave.

550 Terminal Ave.