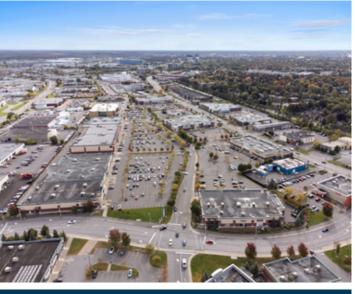

#### Retail Space for Lease at Ottawa's Train Yards

Discover an exceptional opportunity to lease retail space at Ottawa's Train Yards, a premiere shopping destination in east Ottawa. Anchored by a wide range of AAA national brands, this thriving retail hub attracts a constant steady flow of shoppers and professionals - making it the ideal location for retailers looking to maximize their visibility, accessibility, and customer reach.

### Unbeatable Location & Accessibility

Conveniently located just minutes from downtown Ottawa, the Train Yards offers seamless access to HWY 417 and major arterial roads. The site is well served by public transit and benefits from a strong local customer base, with 85,038 residents within a 3 km radius. Prominent neighbouring tenants include LCBO, Pioneer Gas, Movati Gym, Farm Boy, CIBC, Walmart, and a variety of restaurants and top clothing retailers.

### **Thriving Retail Hub**

The available spaces include high-profile inline and corner units, as well as free-standing buildings. A range of sizes are offered, all featuring high ceilings, large display windows, ample customer parking, and prominent signage placements.