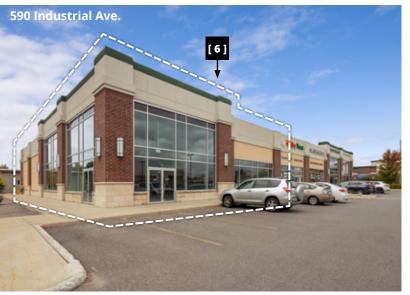

CONTACT:

613-759-8383

Darren Clare

Sales Representative

leasing@districtrealty.com

**Director, Leasing & Investment Sales** 

| 500 Terminal Avenue   | Unit 10 <sup>[1]</sup><br>Unit 17 <sup>[2]</sup>                                               |           | Immediate<br>Immediate | Price: \$30.00/sf<br>OPC: \$14.23/sf<br>Price: \$28.00/sf<br>OPC: \$12.79/sf |
|-----------------------|------------------------------------------------------------------------------------------------|-----------|------------------------|------------------------------------------------------------------------------|
| 550 Terminal Avenue   | Unit 8 <sup>[3]</sup>                                                                          | 4,406 sf  | Immediate              | Price: \$30.00/sf<br>OPC: \$12.79/sf                                         |
| 665 Industrial Avenue | Unit 2B <sup>[4]</sup><br>• Inline space located bes                                           |           | Immediate              | Price: \$30.00/sf<br>OPC: \$13.95/sf                                         |
| 610 Industrial Avenue | <ul> <li><sup>(5)</sup></li> <li>Ceiling: 20' Clear; 22' to r</li> <li>Loading Dock</li> </ul> |           | Immediate              | Price: TBD<br>OPC: \$11.85/sf                                                |
| 590 Industrial Avenue | Unit 6 <sup>[6]</sup>                                                                          | 6,747 sf  | Immediate              | Price: \$30.00/sf<br>OPC: \$12.34/sf                                         |
| 595 Industrial Avenue | Unit 2 <sup>[7]</sup>                                                                          | 23,519 sf | Immediate              | Price: \$25.00/sf<br>OPC: \$13.95/sf                                         |