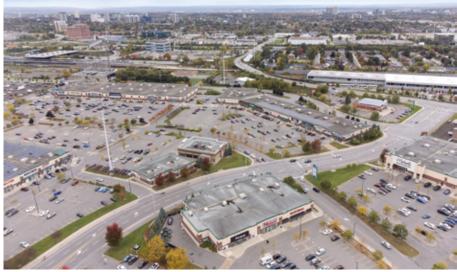

#### Retail Space for Lease at Ottawa's Train Yards

Discover an exceptional opportunity to lease retail space at Ottawa's Train Yards, a premiere shopping destination in east Ottawa. Anchored by a wide range of AAA national brands, this thriving retail hub attracts a constant steady flow of shoppers and professionals - making it the ideal location for retailers looking to maximize their visibility, accessibility, and customer reach.

### Unbeatable Location & Accessibility

Conveniently located just minutes from downtown Ottawa, the Train Yards offers seamless access to HWY 417 and major arterial roads. The site is well served by public transit and benefits from a strong local customer base, with 85,038 residents within a 3 km radius. Prominent neighbouring tenants include LCBO, Pioneer Gas, Movati Gym, Farm Boy, CIBC, Walmart, and a variety of restaurants and top clothing retailers.

### **Thriving Retail Hub**

The available spaces include high-profile inline and corner units, as well as free-standing buildings. A range of sizes are offered, all featuring high ceilings, large display windows, ample customer parking, and prominent signage placements.